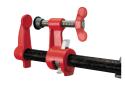

#### Pipe clamp, traditional style, PC-2

- Large clamping surface.
- ACME threaded screw.
- Hex head on spindle.
- An economical alternative to the bar clamp.

|                                                | Black Pipe Diameter | Throat Depth | Approx. Weight |  |  |
|------------------------------------------------|---------------------|--------------|----------------|--|--|
| PC34-2                                         | 3⁄4"                | 2 3⁄8"       | 2.74 lbs       |  |  |
| PC12-2                                         | 1/2"                | 2 1/8"       | 2.02 lbs       |  |  |
| Replacement pad sets: PC34-2-PADS, PC12-2-PADS |                     |              |                |  |  |