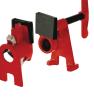

#### Pipe clamp, H style, BPC

- "H" shape foot assembly stabilizes clamp in two dimensions giving dual-axis stability.
- An economical alternative to the bar clamp.

|                                                     | Black Pipe Diameter | Throat Depth | Approx. Weight |  |  |
|-----------------------------------------------------|---------------------|--------------|----------------|--|--|
| BPC-H34                                             | 3⁄4"                | 2 1/8"       | 2.88 lbs       |  |  |
| BPC-H12                                             | 1/2"                | 1 1⁄2"       | 1.83 lbs       |  |  |
| Replacement pad sets: BPC-H34-PADS and BPC-H12-PADS |                     |              |                |  |  |