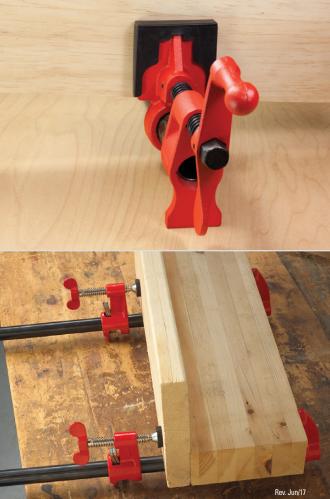

# **Pipe Clamps**

**BESSEY** Simply better.

Commonly used in woodworking applications for edge gluing of multiple pieces. The versatility of the reach comes from the ability to use a variety of lengths of pipe to suit your needs.

#### Pipe clamp, traditional style, PC-2

- Large clamping surface.
- ACME threaded screw.
- Hex head on spindle.
- An economical alternative to the bar clamp.

|                                                | Black Pipe Diameter | Throat Depth | Approx. Weight |  |  |
|------------------------------------------------|---------------------|--------------|----------------|--|--|
| PC34-2                                         | 3⁄4"                | 2 3⁄8"       | 2.74 lbs       |  |  |
| PC12-2                                         | 1/2"                | 2 1/8"       | 2.02 lbs       |  |  |
| Replacement pad sets: PC34-2-PADS, PC12-2-PADS |                     |              |                |  |  |