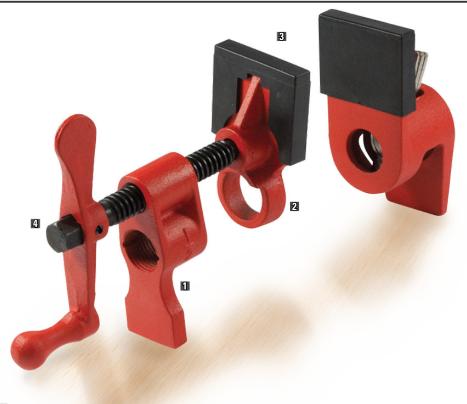

#### Foot assembly

Foot assembly stabilizes clamp.

## 🛛 Extra high base

Extra high base provides finger-saving clearance from the work surface.

## 🛙 Cast jaws

Cast jaws for durability.

#### Smooth spindle with Hex head\*

Smooth action spindle. Hex head on PC-2 model

\* Hex head spindle is to facilitate clamping, not augment it. Applying too much clamping force may cause the fixture to fail .