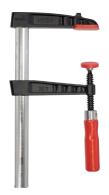

### Light duty TG & TGJ, with wood handle

The rail's hourglass profile contributes to the TG serie's ability to resist flex. Includes tried-and-true wooden handle.

|          | Clamping<br>Capacity | Throat<br>Depth | Clamping<br>Force | Approx.<br>Weight |
|----------|----------------------|-----------------|-------------------|-------------------|
| TGJ2.506 | 6"                   | 2 1/2"          | 600 lbs           | 1.45 lbs          |
| TGJ2.512 | 12"                  | 2 1/2"          | 600 lbs           | 1.80 lbs          |
| TGJ2.518 | 18"                  | 2 1/2"          | 600 lbs           | 2.15 lbs          |
| TGJ2.524 | 24"                  | 2 1/2"          | 600 lbs           | 2.50 lbs          |
| TGJ2.530 | 30"                  | 2 1/2"          | 600 lbs           | 2.90 lbs          |
| TGJ2.536 | 36"                  | 2 1/2"          | 600 lbs           | 3.25 lbs          |
| TG4.008  | 8"                   | 4"              | 880 lbs           | 2.35 lbs          |
| TG4.012  | 12"                  | 4"              | 880 lbs           | 2.62 lbs          |
| TG4.016  | 16"                  | 4"              | 880 lbs           | 2.90 lbs          |
| TG4.024  | 24"                  | 4"              | 880 lbs           | 3.48 lbs          |

### Medium duty TG with wood handle

Features tried-and-true wooden handle.

|         | Clamping<br>Capacity | Throat<br>Depth | Clamping<br>Force | Approx.<br>Weight |
|---------|----------------------|-----------------|-------------------|-------------------|
| TG4.512 | 12"                  | 4 ½"            | 1000 lbs          | 3.55 lbs          |
| TG4.524 | 24"                  | 4 1/2"          | 1000 lbs          | 4.65 lbs          |
| TG4.540 | 40"                  | 4 1/2"          | 1000 lbs          | 6.23 lbs          |
| TG5.512 | 12"                  | 5 ½"            | 1320 lbs          | 4.85 lbs          |
| TG5.524 | 24"                  | 5 ½"            | 1320 lbs          | 6.25 lbs          |
| TG7.016 | 16"                  | 7"              | 1320 lbs          | 5.95 lbs          |
| TG7.024 | 24"                  | 7"              | 1320 lbs          | 7.00 lbs          |
| TG7.048 | 48"                  | 7"              | 1320 lbs          | 9.65 lbs          |