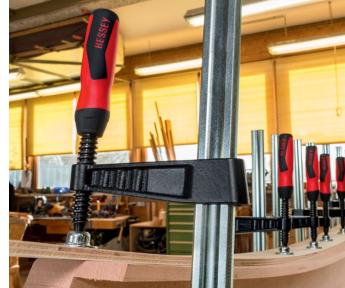

### Integrated anti-slip system

Maximum safety with the integrated anti-slip system. A set screw molded into the sliding arm interlocks with the serration on the rail.