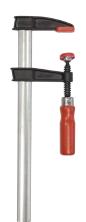

# **TG** series

The original BESSEY® malleable cast iron bar clamp is available in two designs. Either with the tried-and-true wooden handle, or the modern BESSEY® 2K handle. The high quality 2K composite handle with comfort insert allows you to complete tasks more effectively and with less hand fatigue.

# Light duty TG & TGJ, with 2K handle

The rail's hourglass profile contributes to the TG serie's ability to resist flex. Includes ergonomic 2K handle. Standard pads are field replaceable.

|             | Clamping<br>Capacity | Throat<br>Depth | Clamping<br>Force | Approx.<br>Weight |
|-------------|----------------------|-----------------|-------------------|-------------------|
| TGJ2.506+2K | 6"                   | 2 ½"            | 600 lbs           | 1.45 lbs          |
| TGJ2.512+2k | 12"                  | 2 ½"            | 600 lbs           | 1.80 lbs          |
| TGJ2.518+2k | 18"                  | 2 ½"            | 600 lbs           | 2.15 lbs          |
| TGJ2.524+2k | 24"                  | 2 ½"            | 600 lbs           | 2.50 lbs          |
| TGJ2.530+2k | 30"                  | 2 ½"            | 600 lbs           | 2.90 lbs          |
| TGJ2.536+2k | 36"                  | 2 ½"            | 600 lbs           | 3.25 lbs          |
| TG4.008+2k  | 8"                   | 4"              | 880 lbs           | 2.35 lbs          |
| TG4.012+2k  | 12"                  | 4"              | 880 lbs           | 2.62 lbs          |
| TG4.016+2k  | 16"                  | 4"              | 880 lbs           | 2.90 lbs          |
| TG4.024+2k  | 24"                  | 4"              | 880 lbs           | 3.48 lbs          |

### Light duty TG & TGJ, with wood handle

The rail's hourglass profile contributes to the TG serie's ability to resist flex. Includes tried-and-true wooden handle.

|          | Clamping<br>Capacity | Throat<br>Depth | Clamping<br>Force | Approx.<br>Weight |
|----------|----------------------|-----------------|-------------------|-------------------|
| TGJ2.506 | 6"                   | 2 1/2"          | 600 lbs           | 1.45 lbs          |
| TGJ2.512 | 12"                  | 2 1/2"          | 600 lbs           | 1.80 lbs          |
| TGJ2.518 | 18"                  | 2 1/2"          | 600 lbs           | 2.15 lbs          |
| TGJ2.524 | 24"                  | 2 1/2"          | 600 lbs           | 2.50 lbs          |
| TGJ2.530 | 30"                  | 2 1/2"          | 600 lbs           | 2.90 lbs          |
| TGJ2.536 | 36"                  | 2 1/2"          | 600 lbs           | 3.25 lbs          |
| TG4.008  | 8"                   | 4"              | 880 lbs           | 2.35 lbs          |
| TG4.012  | 12"                  | 4"              | 880 lbs           | 2.62 lbs          |
| TG4.016  | 16"                  | 4"              | 880 lbs           | 2.90 lbs          |
| TG4.024  | 24"                  | 4"              | 880 lbs           | 3.48 lbs          |