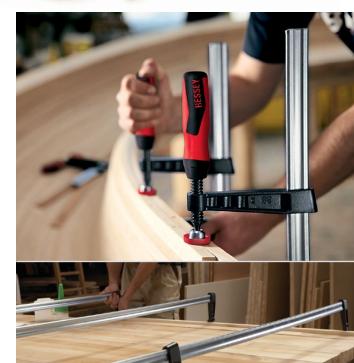

600 lbs           | 1.80 lbs          |
| TGJ2.518 | 18"                  | 2 1/2"          | 600 lbs           | 2.15 lbs          |
| TGJ2.524 | 24"                  | 2 1/2"          | 600 lbs           | 2.50 lbs          |
| TGJ2.530 | 30"                  | 2 1/2"          | 600 lbs           | 2.90 lbs          |
| TGJ2.536 | 36"                  | 2 1/2"          | 600 lbs           | 3.25 lbs          |
| TG4.008  | 8"                   | 4"              | 880 lbs           | 2.35 lbs          |
| TG4.012  | 12"                  | 4"              | 880 lbs           | 2.62 lbs          |
| TG4.016  | 16"                  | 4"              | 880 lbs           | 2.90 lbs          |
| TG4.024  | 24"                  | 4"              | 880 lbs           | 3.48 lbs          |









# Malleable cast bar clamps



Simply better.

# Medium duty, TG, with 2K handle

Load up on pressure, durability & versatility. Six serrated edges withstand a lot of pressure without slipping. Includes ergonomic 2K handle.

|            | Clamping<br>Capacity | Throat<br>Depth | Clamping<br>Force | Approx.<br>Weight |
|------------|----------------------|-----------------|-------------------|-------------------|
| TG4.512+2K | 12"                  | 4 ½"            | 1000 lbs          | 3.55 lbs          |
| TG4.518+2k | 18"                  | 4 1/2"          | 1000 lbs          | 4.30 lbs          |
| TG4.524+2k | 24"                  | 4 1/2"          | 1000 lbs          | 4.65 lbs          |
| TG4.530+2k | 30"                  | 4 1/2"          | 1000 lbs          | 5.40 lbs