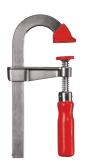

### **■** BESSEY® smooth running spindle

Smooth running spindle with Acme thread allows for more clamping with less effort. Replaceable pressure plates.