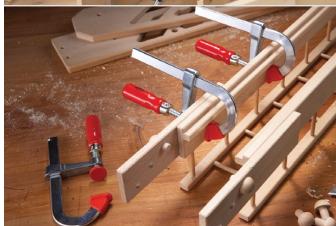

# Light duty TG & TGJ, with 2K handle

The rail's hourglass profile contributes to the TG serie's ability to resist flex. Includes ergonomic 2K handle. Standard pads are field replaceable.

|             | Clamping<br>Capacity | Throat<br>Depth | Clamping<br>Force | Approx.<br>Weight |
|-------------|----------------------|-----------------|-------------------|-------------------|
| TGJ2.506+2K | 6"                   | 2 ½"            | 600 lbs           | 1.45 lbs          |
| TGJ2.512+2k | 12"                  | 2 ½"            | 600 lbs           | 1.80 lbs          |
| TGJ2.518+2k | 18"                  | 2 ½"            | 600 lbs           | 2.15 lbs          |
| TGJ2.524+2k | 24"                  | 2 ½"            | 600 lbs           | 2.50 lbs          |
| TGJ2.530+2k | 30"                  | 2 ½"            | 600 lbs           | 2.90 lbs          |
| TGJ2.536+2k | 36"                  | 2 ½"            | 600 lbs           | 3.25 lbs          |
| TG4.008+2k  | 8"                   | 4"              | 880 lbs           | 2.35 lbs          |
| TG4.012+2k  | 12"                  | 4"              | 880 lbs           | 2.62 lbs          |
| TG4.016+2k  | 16"                  | 4"              | 880 lbs           | 2.90 lbs          |
| TG4.024+2k  | 24"                  | 4"              | 880 lbs           | 3.48 lbs          |

### Light duty TG & TGJ, with wood handle

The rail's hourglass profile contributes to the TG serie's ability to resist flex. Includes tried-and-true wooden handle.

|          | Clamping<br>Capacity | Throat<br>Depth | Clamping<br>Force | Approx.<br>Weight |
|----------|----------------------|-----------------|-------------------|-------------------|
| TGJ2.506 | 6"                   | 2 1/2"          | 600 lbs           | 1.45 lbs          |
| TGJ2.512 | 12"                  | 2 1/2"          | 600 lbs           | 1.80 lbs          |
| TGJ2.518 | 18"                  | 2 1/2"          | 600 lbs           | 2.15 lbs          |
| TGJ2.524 | 24"                  | 2 1/2"          | 600 lbs           | 2.50 lbs          |
| TGJ2.530 | 30"                  | 2 1/2"          | 600 lbs           | 2.90 lbs          |
| TGJ2.536 | 36"                  | 2 1/2"          | 600 lbs           | 3.25 lbs          |
| TG4.008  | 8"                   | 4"              | 880 lbs           | 2.35 lbs          |
| TG4.012  | 12"                  | 4"              | 880 lbs           | 2.62 lbs          |
| TG4.016  | 16"                  | 4"              | 880 lbs           | 2.90 lbs          |
| TG4.024  | 24"                  | 4"              | 880 lbs           | 3.48 lbs          |