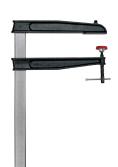

# **TG** series

The original BESSEY® malleable cast iron bar clamp is available in two designs. Either with the tried-and-true wooden handle, or the modern BESSEY® 2K handle. The high quality 2K composite handle with comfort insert allows you to complete tasks more effectively and with less hand fatigue.

#### **■** BESSEY® comfort handle

The TG series offers both the tried-and-true wooden handle or 2K composite handle with comfort insert.