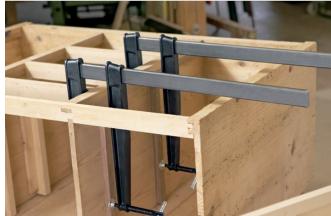

# Medium duty, TG, with 2K handle

Load up on pressure, durability & versatility. Six serrated edges withstand a lot of pressure without slipping. Includes ergonomic 2K handle.

|            | Clamping<br>Capacity | Throat<br>Depth | Clamping<br>Force | Approx.<br>Weight |
|------------|----------------------|-----------------|-------------------|-------------------|
| TG4.512+2K | 12"                  | 4 ½"            | 1000 lbs          | 3.55 lbs          |
| TG4.518+2k | 18"                  | 4 1/2"          | 1000 lbs          | 4.30 lbs          |
| TG4.524+2k | 24"                  | 4 1/2"          | 1000 lbs          | 4.65 lbs          |
| TG4.530+2k | 30"                  | 4 1/2"          | 1000 lbs          | 5.40 lbs          |
| TG4.540+2k | 40"                  | 4 1/2"          | 1000 lbs          | 6.23 lbs          |
| TG5.512+2k | 12"                  | 5 ½"            | 1320 lbs          | 4.85 lbs          |
| TG5.518+2k | 18"                  | 5 ½"            | 1320 lbs          | 5.80 lbs          |
| TG5.524+2k | 24"                  | 5 ½"            | 1320 lbs          | 6.25 lbs          |
| TG7.016+2k | 16"                  | 7"              | 1320 lbs          | 5.95 lbs          |
| TG7.024+2k | 24"                  | 7"              | 1320 lbs          | 7.00 lbs          |
| TG7.048+2k | 48"                  | 7"              | 1320 lbs          | 9.65 lbs          |

### Medium duty TG with wood handle

Features tried-and-true wooden handle.

|         | Clamping<br>Capacity | Throat<br>Depth | Clamping<br>Force | Approx.<br>Weight |
|---------|----------------------|-----------------|-------------------|-------------------|
| TG4.512 | 12"                  | 4 ½"            | 1000 lbs          | 3.55 lbs          |
| TG4.524 | 24"                  | 4 1/2"          | 1000 lbs          | 4.65 lbs          |
| TG4.540 | 40"                  | 4 1/2"          | 1000 lbs          | 6.23 lbs          |
| TG5.512 | 12"                  | 5 ½"            | 1320 lbs          | 4.85 lbs          |
| TG5.524 | 24"                  | 5 ½"            | 1320 lbs          | 6.25 lbs          |
| TG7.016 | 16"                  | 7"              | 1320 lbs          | 5.95 lbs          |
| TG7.024 | 24"                  | 7"              | 1320 lbs          | 7.00 lbs          |
| TG7.048 | 48"                  | 7"              | 1320 lbs          | 9.65 lbs          |