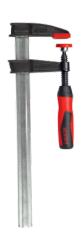

# **TG** series

The original BESSEY® malleable cast iron bar clamp is available in two designs. Either with the tried-and-true wooden handle, or the modern BESSEY® 2K handle. The high quality 2K composite handle with comfort insert allows you to complete tasks more effectively and with less hand fatigue.

# Light duty TG & TGJ, with 2K handle

The rail's hourglass profile contributes to the TG serie's ability to resist flex. Includes ergonomic 2K handle. Standard pads are field replaceable.

|             | Clamping<br>Capacity | Throat<br>Depth | Clamping<br>Force | Approx.<br>Weight |
|-------------|----------------------|-----------------|-------------------|-------------------|
| TGJ2.506+2K | 6"                   | 2 ½"            | 600 lbs           | 1.45 lbs          |
| TGJ2.512+2k | 12"                  | 2 ½"            | 600 lbs           | 1.80 lbs          |
| TGJ2.518+2k | 18"                  | 2 ½"            | 600 lbs           | 2.15 lbs          |
| TGJ2.524+2k | 24"                  | 2 ½"            | 600 lbs           | 2.50 lbs          |
| TGJ2.530+2k | 30"                  | 2 ½"            | 600 lbs           | 2.90 lbs          |
| TGJ2.536+2k | 36"                  | 2 ½"            | 600 lbs           | 3.25 lbs          |
| TG4.008+2k  | 8"                   | 4"              | 880 lbs           | 2.35 lbs          |
| TG4.012+2k  | 12"                  | 4"              | 880 lbs           | 2.62 lbs          |
| TG4.016+2k  | 16"                  | 4"              | 880 lbs           | 2.90 lbs          |
| TG4.024+2k  | 24"                  | 4"              | 880 lbs           | 3.48 lbs          |

### Light duty TG & TGJ, with wood handle

The rail's hourglass profile contributes to the TG serie's ability to resist flex. Includes tried-and-true wooden handle.

|          | Clamping<br>Capacity | Throat<br>Depth | Clamping<br>Force | Approx.<br>Weight |
|----------|----------------------|-----------------|-------------------|-------------------|
| TGJ2.506 | 6"                   | 2 1/2"          | 600 lbs           | 1.45 lbs          |
| TGJ2.512 | 12"                  | 2 1/2"          | 600 lbs           | 1.80 lbs          |
| TGJ2.518 | 18"                  | 2 1/2"          | 600 lbs           | 2.15 lbs          |
| TGJ2.524 | 24"                  | 2 1/2"          | 600 lbs           | 2.50 lbs          |
| TGJ2.530 | 30"                  | 2 1/2"          | 600 lbs           | 2.90 lbs          |
| TGJ2.536 | 36"                  | 2 1/2"          | 600 lbs           | 3.25 lbs          |
| TG4.008  | 8"                   | 4"              | 880 lbs           | 2.35 lbs          |
| TG4.012  | 12"                  | 4"              | 880 lbs           | 2.62 lbs          |
| TG4.016  | 16"                  | 4"              | 880 lbs           | 2.90 lbs          |
| TG4.024  | 24"                  | 4"              | 880 lbs           | 3.48 lbs          |