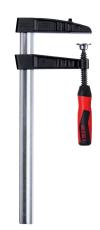

# **TG** series

The original BESSEY® malleable cast iron bar clamp is available in two designs. Either with the tried-and-true wooden handle, or the modern BESSEY® 2K handle. The high quality 2K composite handle with comfort insert allows you to complete tasks more effectively and with less hand fatigue.

#### **■** BESSEY® comfort handle

The TG series offers both the tried-and-true wooden handle or 2K composite handle with comfort insert.