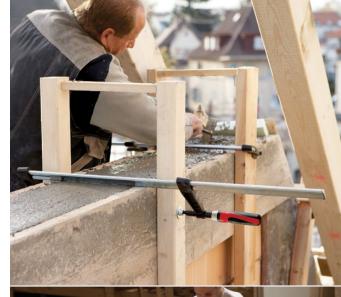

Need some extra reach? The CDS offers a throat depth of up to 20" when you need that extra deep reach. The large flat rail is serrated to prevent slipping. Comes with: Flat rail profile, standard pad, and plastic cap.