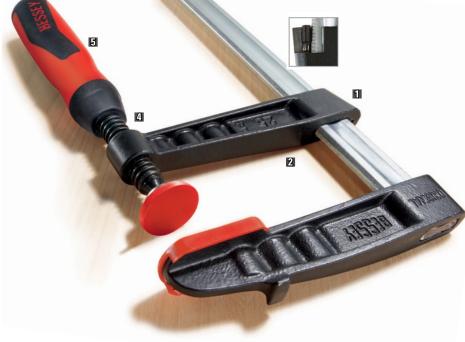

### Integrated anti-slip system

Maximum safety with the integrated anti-slip system. A set screw molded into the sliding arm interlocks with the serration on the rail.

### Reinforced jaw and sliding arm

Corrugated malleable cast iron fixed jaw and sliding arm generate powerful, rigid clamping.

# **☑** High quality profiled rail

The BESSEY® profiled rail from our own German steel plant has been optimized for clamps. The profile acts against torsional forces.

### **■** BESSEY® smooth running spindle

Smooth running spindle with Acme thread allows for more clamping with less effort. Replaceable pressure plates.

#### **■** BESSEY® comfort handle

The TG series offers both the tried-and-true wooden handle or 2K composite handle with comfort insert.