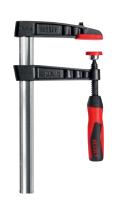

# **TG** series

The original BESSEY® malleable cast iron bar clamp is available in two designs. Either with the tried-and-true wooden handle, or the modern BESSEY® 2K handle. The high quality 2K composite handle with comfort insert allows you to complete tasks more effectively and with less hand fatigue.

#### **■** BESSEY® comfort handle

The TG series offers both the tried-and-true wooden handle or 2K composite handle with comfort insert.