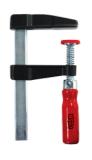

# **TG** series

The original BESSEY® malleable cast iron bar clamp is available in two designs. Either with the tried-and-true wooden handle, or the modern BESSEY® 2K handle. The high quality 2K composite handle with comfort insert allows you to complete tasks more effectively and with less hand fatigue.

#### **■** BESSEY® comfort handle

The TG series offers both the tried-and-true wooden handle or 2K composite handle with comfort insert.