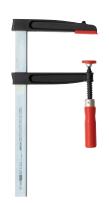

# Light duty TG & TGJ, with 2K handle

The rail's hourglass profile contributes to the TG serie's ability to resist flex. Includes ergonomic 2K handle. Standard pads are field replaceable.

|             | Clamping<br>Capacity | Throat<br>Depth | Clamping<br>Force | Approx.<br>Weight |
|-------------|----------------------|-----------------|-------------------|-------------------|
| TGJ2.506+2K | 6"                   | 2 ½"            | 600 lbs           | 1.45 lbs          |
| TGJ2.512+2k | 12"                  | 2 ½"            | 600 lbs           | 1.80 lbs          |
| TGJ2.518+2k | 18"                  | 2 ½"            | 600 lbs           | 2.15 lbs          |
| TGJ2.524+2k | 24"                  | 2 ½"            | 600 lbs           | 2.50 lbs          |
| TGJ2.530+2k | 30"                  | 2 ½"            | 600 lbs           | 2.90 lbs          |
| TGJ2.536+2k | 36"                  | 2 ½"            | 600 lbs           | 3.25 lbs          |
| TG4.008+2k  | 8"                   | 4"              | 880 lbs           | 2.35 lbs          |
| TG4.012+2k  | 12"                  | 4"              | 880 lbs           | 2.62 lbs          |
| TG4.016+2k  | 16"                  | 4"              | 880 lbs           | 2.90 lbs          |
| TG4.024+2k  | 24"                  | 4"              | 880 lbs           | 3.48 lbs          |

### Light duty TG & TGJ, with wood handle

The rail's hourglass profile contributes to the TG serie's ability to resist flex. Includes tried-and-true wooden handle.

|          | Clamping<br>Capacity | Throat<br>Depth | Clamping<br>Force | Approx.<br>Weight |
|----------|----------------------|-----------------|-------------------|-------------------|
| TGJ2.506 | 6"                   | 2 1/2"          | 600 lbs           | 1.45 lbs          |
| TGJ2.512 | 12"                  | 2 1/2"          | 600 lbs           | 1.80 lbs          |
| TGJ2.518 | 18"                  | 2 1/2"          | 600 lbs           | 2.15 lbs          |
| TGJ2.524 | 24"                  | 2 1/2"          | 600 lbs           | 2.50 lbs          |
| TGJ2.530 | 30"                  | 2 1/2"          | 600 lbs           | 2.90 lbs          |
| TGJ2.536 | 36"                  | 2 1/2"          | 600 lbs           | 3.25 lbs          |
| TG4.008  | 8"                   | 4"              | 880 lbs           | 2.35 lbs          |
| TG4.012  | 12"                  | 4"              | 880 lbs           | 2.62 lbs          |
| TG4.016  | 16"                  | 4"              | 880 lbs           | 2.90 lbs          |
| TG4.024  | 24"                  | 4"              | 880 lbs           | 3.48 lbs          |