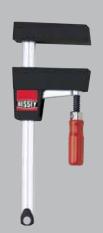

## **BESSEY<sup>®</sup> UniKlamp<sup>®</sup>**

The Universal Light Duty Clamp

The UniKlamp<sup>®</sup> - Its gentle touch jaws distribute the clamping pressure along the entire length of the rail. The UniKlamp<sup>®</sup> is ideal for sensitive work pieces and right angles.

## **Features & Benefits**

- Light duty universal clamp/spreader for bench top projects with a lighter frame and rail
- Gentle touch jaws distribute even clamping pressure
- Jaws are made from impact and fracture resistant materials
- Non-marring, glue repellant surface also resists paint and grease solvents
- Light and easy to handle
- Extra-large contact surfaces... over 11 sq. inches of even clamping pressure