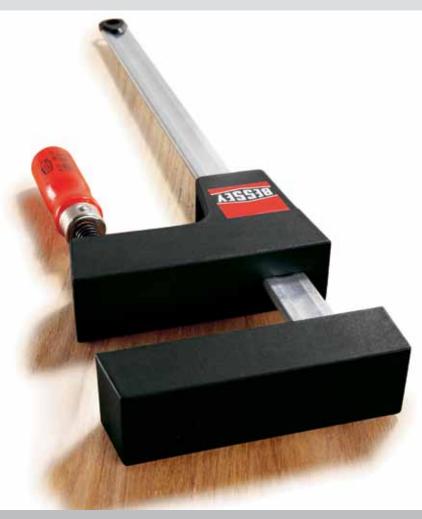

## **BESSEY<sup>®</sup> UniKlamp<sup>®</sup>**

The Universal Light Duty Clamp

The UniKlamp<sup>®</sup> - Its gentle touch jaws distribute the clamping pressure along the entire length of the rail. The UniKlamp<sup>®</sup> is ideal for sensitive work pieces and right angles.

## **Features & Benefits**

- Light duty universal clamp/spreader for bench top projects with a lighter frame and rail
- Gentle touch jaws distribute even clamping pressure
- Jaws are made from impact and fracture resistant materials
- Non-marring, glue repellant surface also resists paint and grease solvents
- Light and easy to handle
- Extra-large contact surfaces... over 11 sq. inches of even clamping pressure