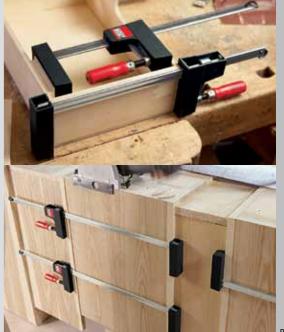

## **BESSEY<sup>®</sup> UniKlamp<sup>®</sup>**

The Universal Light Duty Clamp

The UniKlamp<sup>®</sup> - Its gentle touch jaws distribute the clamping pressure along the entire length of the rail. The UniKlamp<sup>®</sup> is ideal for sensitive work pieces and right angles.

## **Features & Benefits**

- Light duty universal clamp/spreader for bench top projects with a lighter frame and rail
- Gentle touch jaws distribute even clamping pressure
- Jaws are made from impact and fracture resistant materials
- Non-marring, glue repellant surface also resists paint and grease solvents
- Light and easy to handle
- Extra-large contact surfaces... over 11 sq. inches of even clamping pressure