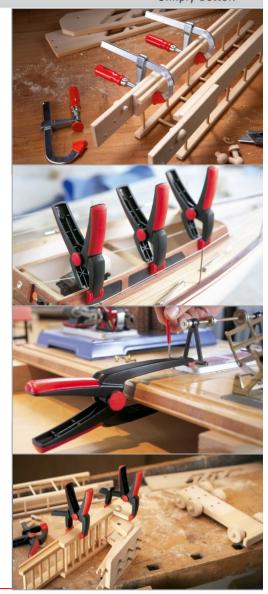

### **Spring Clamps**

### **XCR - Ratchet action clamps**

- Spring opens the clamp when ratchet is disengaged.
- Clamping force is generated by squeezing the clamp closed.
- □ This clamping force is maintained by the ratchet mechanism.
- Ratchet mechanism quick clamping action, quick release.
- Heavy duty resin construction.
- Soft pivoting jaws.

#### **XCR - Ratchet action clamps**

- XCRU clamps have step-over type jaws in two sizes;
  - □ XCRU3 has 2" throat depth & 2" capacity
  - □ XCRU5 has 4" throat depth & 4" capacity
- □ XCR-4PC is a package of 4 clamps of 2" capacity