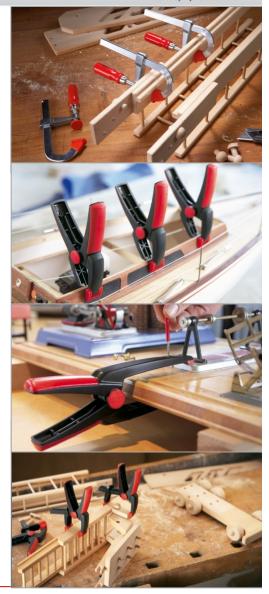

#### **BESSEY®** Product Training





BESSEY<sup>®</sup> Tools North America Spring Clamps: XCRU Ratcheting Clamps

### **Spring Clamps**



### **XCR - Ratchet action clamps**

- Spring opens the clamp when ratchet is disengaged.
- Clamping force is generated by squeezing the clamp closed.
- □ This clamping force is maintained by the ratchet mechanism.
- Ratchet mechanism quick clamping action, quick release.
- Heavy duty resin construction.
- Soft pivoting jaws.





#### **Spring Clamps**



#### **XCR - Ratchet action clamps**

- XCRU clamps have step-over type jaws in two sizes;
  - □ XCRU3 has 2" throat depth & 2" capacity
  - □ XCRU5 has 4" throat depth & 4" capacity
- □ XCR-4PC is a package of 4 clamps of 2" capacity





## **Spring Clamps**







# Thank you for your attention!

**BESSEY** Tools North America