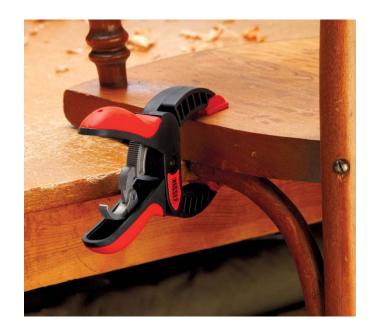

### **XCR - Ratchet action clamps**

- Spring opens the clamp when ratchet is disengaged.
- Clamping force is generated by squeezing the clamp closed.
- □ This clamping force is maintained by the ratchet mechanism.
- Ratchet mechanism quick clamping action, quick release.
- Heavy duty resin construction.
- Soft pivoting jaws.

#### **XCR - Ratchet action clamps**

- XCRU clamps have step-over type jaws in two sizes;
  - □ XCRU3 has 2" throat depth & 2" capacity
  - □ XCRU5 has 4" throat depth & 4" capacity
- □ XCR-4PC is a package of 4 clamps of 2" capacity