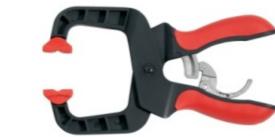

### **XCR - Ratchet action clamps**

- Spring opens the clamp when ratchet is disengaged.
- Clamping force is generated by squeezing the clamp closed.
- □ This clamping force is maintained by the ratchet mechanism.
- Ratchet mechanism quick clamping action, quick release.
- Heavy duty resin construction.
- Soft pivoting jaws.

#### **XCR - Ratchet action clamps**

- XCRU clamps have step-over type jaws in two sizes;
  - □ XCRU3 has 2" throat depth & 2" capacity
  - □ XCRU5 has 4" throat depth & 4" capacity
- □ XCR-4PC is a package of 4 clamps of 2" capacity