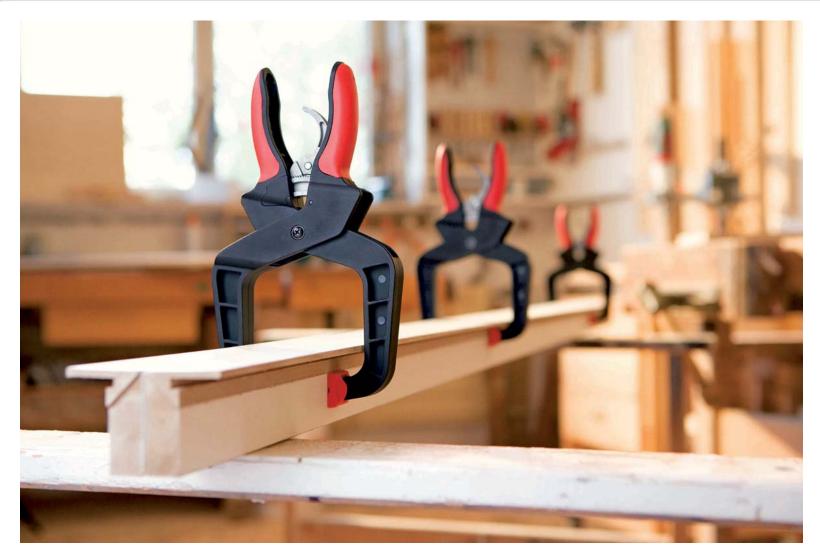

#### **Spring Clamps**

#### **XCR - Ratchet action clamps**

- XCRU clamps have step-over type jaws in two sizes;
  - □ XCRU3 has 2" throat depth & 2" capacity
  - □ XCRU5 has 4" throat depth & 4" capacity
- □ XCR-4PC is a package of 4 clamps of 2" capacity