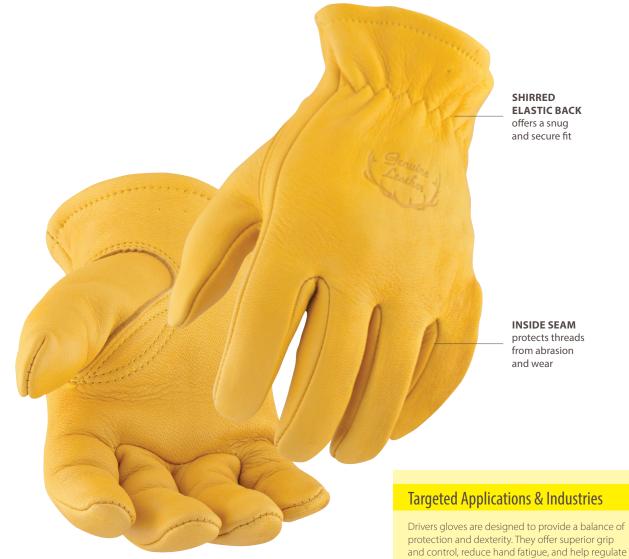

## Black Stallion® Industries

hand temperature. Recommended for light duty applications such as machine operation and

SHIRRED

**ELASTIC BACK** offers a snug and secure fit

**INSIDE SEAM** protects threads from abrasion and wear