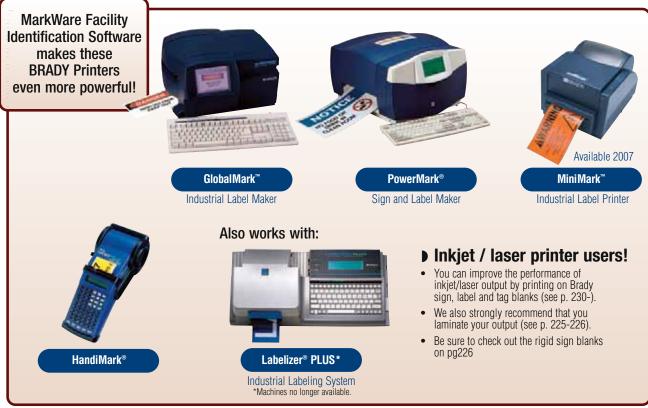

3 The Labelizer® PLUS operating system must be Version 3.02 or higher. Order part number 20702 if you need to upgrade your Labelizer® PLUS printer. Includes cable kit.

## MarkWare™ System Requirements:

- PC running Windows® 2000 or XP
- 486 DX / 33 MHz or better processor
- 32 MB RAM (128 MB recommended)
- 90 MB available hard disk space
- 256-color, 640 x 480 pixel or better display
- CD-ROM drive (for installing software)