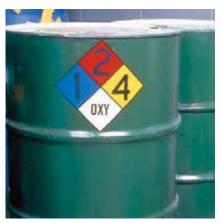

#### NFPA Diamond Format - 25 sheets/package

|             | Diamond On                                                        | ly      |                   |         | Diamond w | vith Hazard | Classificat | ion     |
|-------------|-------------------------------------------------------------------|---------|-------------------|---------|-----------|-------------|-------------|---------|
|             | <b>*</b>                                                          | *       | & &<br>& &<br>& & |         | *         | <b>8</b> :  | 0 0         |         |
| Label size  | 5 <sup>3</sup> / <sub>4</sub> " x 5 <sup>3</sup> / <sub>4</sub> " | 4" x 4" | 2" x 2"           | 1" x 1" | 7" x 10"  | 5" x 7"     | 3½" x 5"    | 2" x 2" |
| Labels/shee | et 1                                                              | 2       | 15                | 35      | 1         | 2           | 4           | 15      |
| Vinyl       | 59249                                                             | 59250   | 59251*            | 59252   | 59248     | 59253       | 59254       | 59255   |
| Paper       | 59257                                                             | 59258   | 59259*            | 59260   | 59256     | 59261       | 59262       | 59263   |