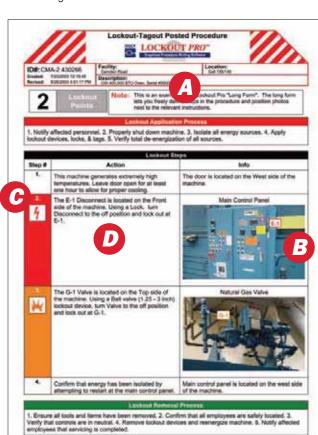

• The use of easy-to-follow procedures helps to prevent mistakes and makes lockout tasks more efficient, reducing downtime.

▶ Lockout Pro<sup>™</sup> Graphical Procedure Writing Software

- Lockout PRO's intuitive user interface speeds you through the process of creating OSHA-compliant lockout procedures, tags and energy source labels.
- Allows you to insert digital photos so employees can locate the correct control points quickly
- Standardized formats promote easy understanding and consistent use of prescribed safe work practices
- Also includes complete user-editable energy control policy and employee training tools

## **Highlighted Features:**

- Customize text fields to fit your needs
- **B** Input digital photos and identify control points
- C Customize icons and colors as desired
- **D** Use predefined instructions or type in your own text