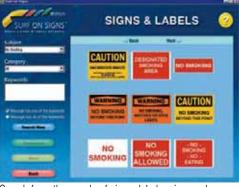

16-bit or greater video card, 800x600 or greater monitor resolution, CD-ROM drive

For more information on this exciting new product, visit the ChemLabel website at www.bradyid.com/chemlabel

With SurfOnSigns™ CD, thousands of pre-made signs and labels are just a click away!

Catalog No.

Fast, Accurate, Amazing!

- · Signs. Labels. Tags. Pipe Markers.
- . Thousands of stock legends.
- High-speed search gives you instant access.
- Ready-to-print format is error-free, hassle-free.
- · Just click and print.

Step-by-Step Simplicity.

- Connect your computer with your Brady printer.
- Pop SurfOnSigns™ CD into your computer drive.

SE BRADY.

SURF ON SIGNS

- Follow the step-by-step directions.
- · Just click and print.

All in the Format You Need. OSHA and ANSI format signs and tags. ANSI-ASME pipe makers.

And More—all ready to print!

Search from thousands of signs, labels, pipe markers or tags and print what you need directly to your Brady printer.

Translate any item in the database from English to Spanish, French or even bi-lingual... in a matter of seconds!

- Simply print error-free signs, labels, pipe markers and tags using SurfOnSigns™ database.
- Edit feature allows you to personalize and save the customized legend and have it available for future use.
- Translate feature allows you to print messages in English, French, Spanish or bi-lingual formats.
- Download upgrades at www.surfonsigns.com to keep your SurfOnSigns™ software up-to-date.