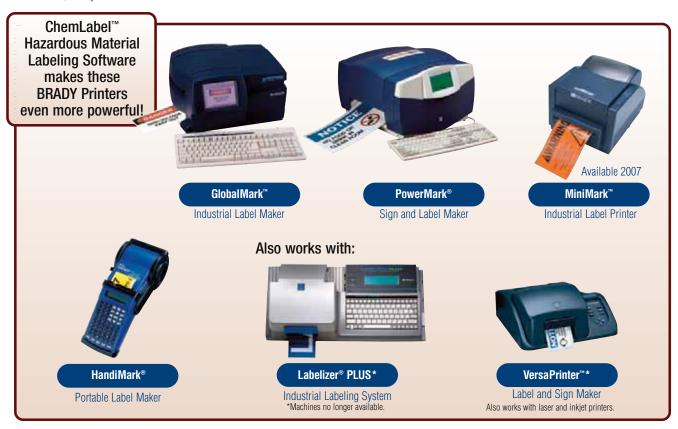

## ChemLabel™ Hazardous Material Labeling Software

Improve emergency response time by properly identifying tanks and vessels.

**Produce NFPA or Color Bar Labels.** 

**Produce RTK Chemical Labels.** 

## Lockout PRO™ Output Options

**Lockout Pro™ Graphical Procedure Writing** 

- Print procedures to plain paper using conventional inkjet/laser printers. (See holders and binders on page 422 for posting procedures at the point of use.)
- For greater durability, print procedures, tags and energy source labels using Brady's GlobalMark™ Industrial Labeling System. Energy source labels can also be printed to Brady's HandiMark® Portable Label Maker.