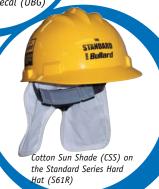

#### **Cotton Sun Shade**

The 100% cotton material helps prevent sunburn by protecting the neck from the sun's harmful rays.

Cotton Brow Pad (RBPCOTTON) and Underbrim Decal (UBG)