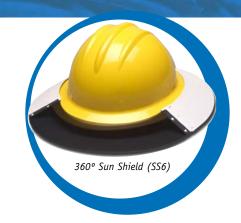

#### 360° Sun Shields

Ordering Information

The Bullard SS5 and SS6 sun shields extend the hard hat brim to provide 360° protection from ultraviolet rays and sunburn. Just clip the sun shield to the brim of any Bullard cap or hat. The SS6 is designed for use with the Bullard full brim models C33, C34, and 911H hats, while the SS5 fits all Classic and Standard Series cap style models. Other benefits include:

- 100% ultraviolet protection for the shaded areas of the face, ears, and back of neck
- · A "see through" Lexan® front that allows overhead visibility
- A lightweight design that adds less than 3 ounces to the weight of the hard hat