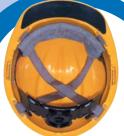

#### Polartec® Power Dry® Brow Pad

For the ultimate in wearer comfort, the Polartec® Power Dry® brow pad (RBPCOOL) is the brow pad to choose. This brow pad is designed to wick sweat away from the skin, keeping the wearer cooler than with an ordinary brow pad.

#### Underbrim Decal

A self-adhesive under-brim decal helps reduce the glare of the bright sun, easing the strain on the wearer's eyes and improving productivity.

| Ordering information |                                                                                  |
|----------------------|----------------------------------------------------------------------------------|
| CATALOG<br>NUMBER    | DESCRIPTION                                                                      |
| RBPCOTTON            | Absorbent replacement brow pad; Velcro<br>Fits all Bullard suspensions           |
| RBPVINYL             | Vinyl replacement brow pad; Velcro<br>Fits all Bullard suspensions               |
| RBPCOOL              | Polartec® Power Dry replacement brow pad; Velcro<br>Fits all Bullard suspensions |
| UBG                  | Underbrim decal                                                                  |
| CSS                  | 100% cotton sun shade                                                            |
| SS5                  | 360° sun shield<br>for cap models C30, 911C, S61, S62, S51                       |
| SS6                  | 360° sun shield<br>for hat models C33, C34, 911H                                 |
| ECB                  | Evaporative Cooling Beanie                                                       |