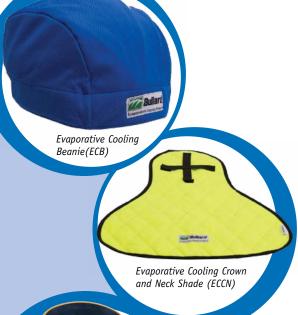

#### **Evaporative Cooling Beanie**

Get immediate relief from the heat with this uniquely designed Cooling Beanie. Submerge the Beanie in cold water for 1-2 minutes, wring out the excess water, and place on your head. The Cooling Beanie will keep your head cool for hours.

#### **Evaporative Cooling Crown and Neck Shade**

Keep your entire head cool with the Evaporative Cooling Crown and Neck Shade. Another unique product in Bullard's Evaporative Cooling line, the Crown and Neck Shade adds extra comfort when working in the heat. Submerge the product in cold water for 1-2 minutes, wring out the excess water, and velcro the Crown and Neck Shade onto your hard hat.

**Evaporative Cooling Crown and Neck Shade** 

**ECCN** 