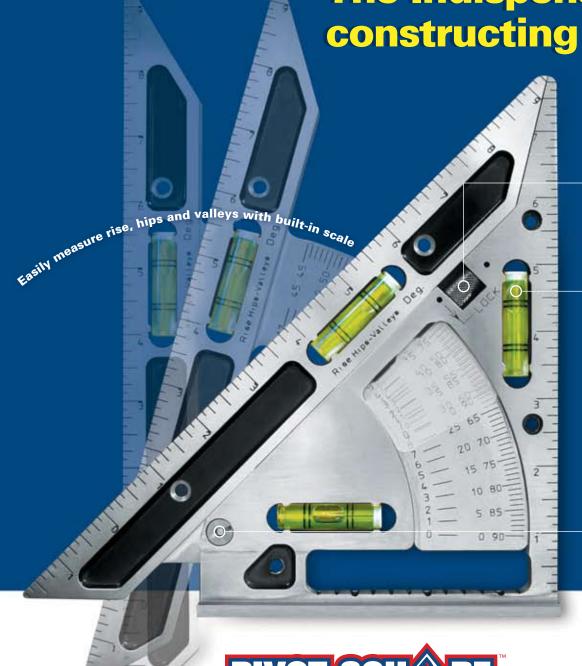

#### **Precision** Measurements

Unique pivot hinge gives you a more precise measurement

### **Locks in Angles**

**Angle lock guarantees** consistency for repetitive marking

### **Innovative Design**

**Makes your rafter layout** fast and easy

## The Indispensable tool for constructing roofs and stairways

For repetitive layout

Level and plumb accurately in three planes

Allows you to precisely measure or mark any angle

**Durable machined** aluminum construction

Ensures precision measurements