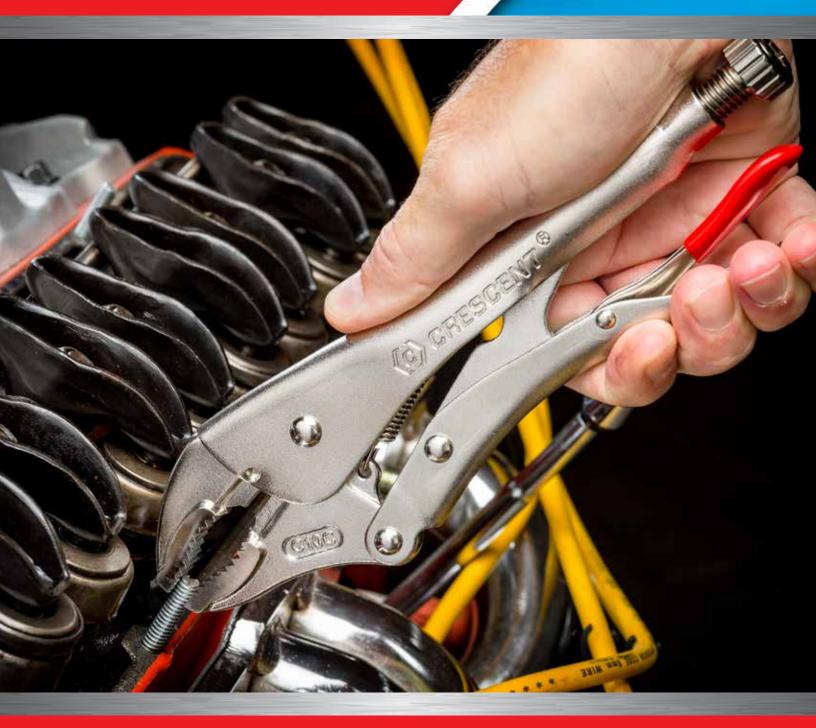

## **Locking Pliers**

## **New Design for Greater Comfort** and Improved Performance

Dort No.

|  | Failinu. | Description                                    |
|--|----------|------------------------------------------------|
|  | C10CVN   | 10" Curved Jaw Locking Pliers with Wire Cutter |
|  | C10SVN   | 10" Straight Jaw Locking Pliers                |
|  | C11CCSVN | 11" Locking 'C' Clamp with Swivel Pads         |
|  | C11CCVN  | 11" Locking 'C' Clamp with Regular Tips        |
|  | C11CCVBN | 11" Locking 'C' Clamp with Regular Tips Bulk   |
|  | C18CCRN  | 18" Locking 'C' Clamp with Regular Pads        |
|  | C18CCSN  | 18" Locking 'C' Clamp with Swivel Pads         |
|  | C20CHN   | 18" Locking Chain Clamp                        |
|  | C5CVN    | 5" Curved Jaw Locking Pliers with Wire Cutter  |
|  | C6CCSVN  | 6" Locking 'C' Clamp with Swivel Pads          |
|  | C6CCVN   | 6" Locking 'C' Clamp with Regular Pads         |
|  | C6CCVBN  | 6" Locking 'C' Clamp with Regular Pads         |
|  | C6NVN    | 6" Long Nose Locking Pliers with Wire Cutter   |
|  | C7CVN    | 7" Curved Jaw Locking Pliers with Wire Cutter  |
|  |          |                                                |