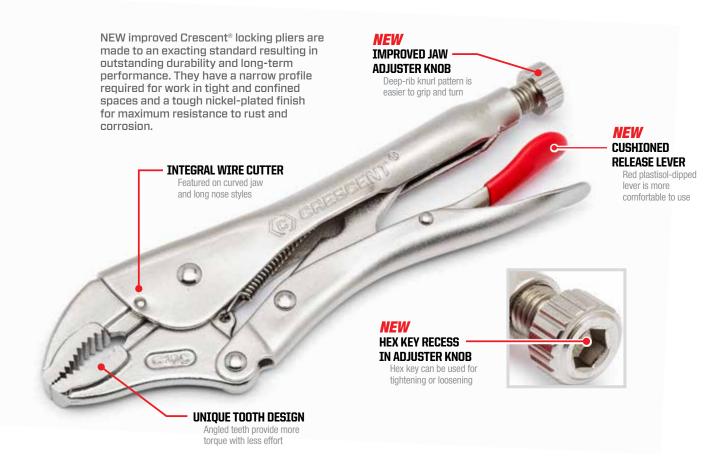

## **Locking Pliers**

## **New Design for Greater Comfort** and Improved Performance

Dort No.

|  | Failinu. | Description                                    |
|--|----------|------------------------------------------------|
|  | C10CVN   | 10" Curved Jaw Locking Pliers with Wire Cutter |
|  | C10SVN   | 10" Straight Jaw Locking Pliers                |
|  | C11CCSVN | 11" Locking 'C' Clamp with Swivel Pads         |
|  | C11CCVN  | 11" Locking 'C' Clamp with Regular Tips        |
|  | C11CCVBN | 11" Locking 'C' Clamp with Regular Tips Bulk   |
|  | C18CCRN  | 18" Locking 'C' Clamp with Regular Pads        |
|  | C18CCSN  | 18" Locking 'C' Clamp with Swivel Pads         |
|  | C20CHN   | 18" Locking Chain Clamp                        |
|  | C5CVN    | 5" Curved Jaw Locking Pliers with Wire Cutter  |
|  | C6CCSVN  | 6" Locking 'C' Clamp with Swivel Pads          |
|  | C6CCVN   | 6" Locking 'C' Clamp with Regular Pads         |
|  | C6CCVBN  | 6" Locking 'C' Clamp with Regular Pads         |
|  | C6NVN    | 6" Long Nose Locking Pliers with Wire Cutter   |
|  | C7CVN    | 7" Curved Jaw Locking Pliers with Wire Cutter  |
|  |          |                                                |