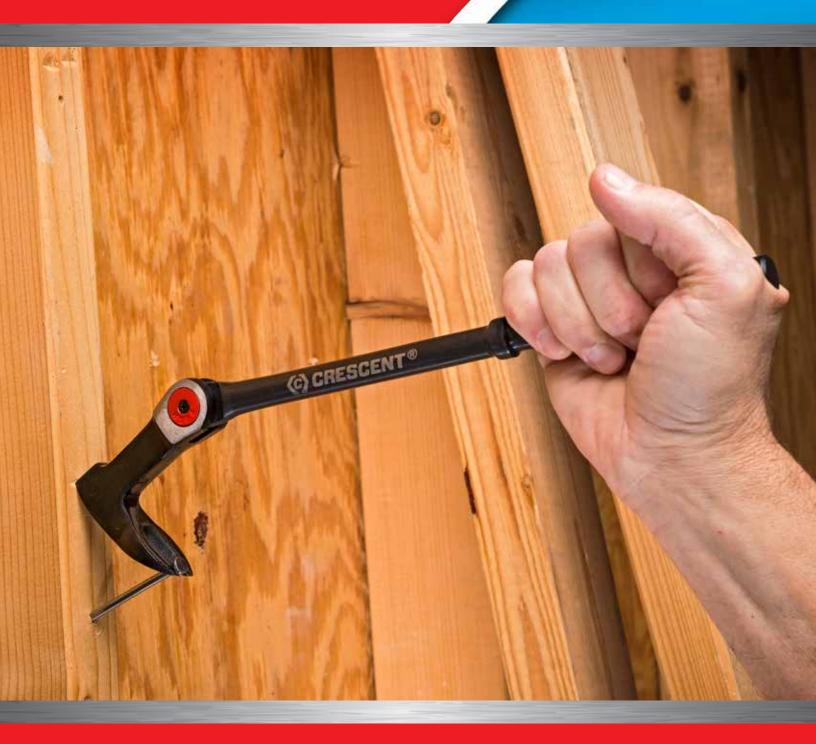

**Indexing Nail Puller** 

## 14 Ways To Make A Nail Cry "UNCLE!"

An indexing head gives this pry bar the power to pull even the toughest nails.