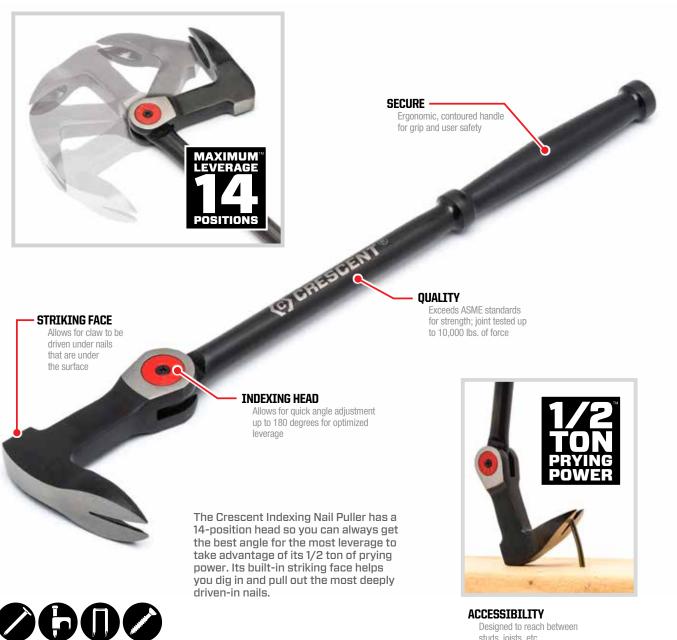

**Indexing Nail Puller** 

## 14 Ways To Make A Nail Cry "UNCLE!"

An indexing head gives this pry bar the power to pull even the toughest nails.

## **ACCESSIBILITY**

Designed to reach between studs, joists, etc.

| Part No. | Description              | Shelf Pack<br>Quantity | UPC Code     | Shelf Pack Code | Product Dimensions              | Weight    |
|----------|--------------------------|------------------------|--------------|-----------------|---------------------------------|-----------|
| DB12NP   | 12" Indexing Nail Puller | 3                      | 037103295934 | 10037103295931  | 12.594" L x 2.638" W x 0.866" H | 1.10 lbs. |