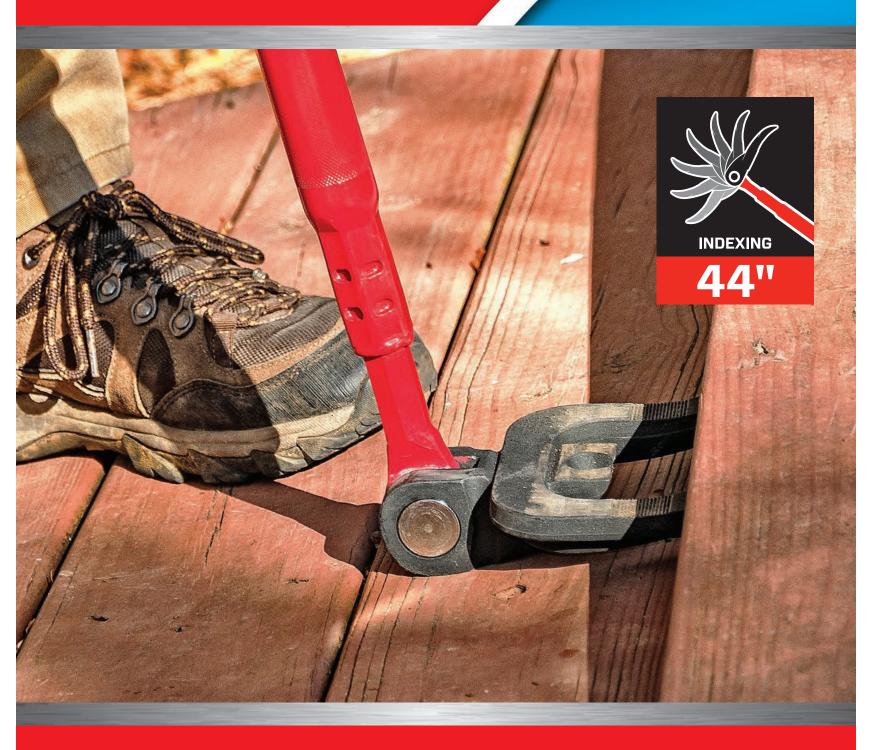

DUAL CLAW WRECKING BAR

## FOR EVERY HOME RENOVATION PROJECT, DIYERS AND TRADESMEN ALIKE CAN COUNT ON THE NEW DUAL CLAW WRECKING BAR

| Part No. | Description                     | Shelf<br>Pack<br>Quantity | UPC Code     | Shelf Pack Code | Each Dimensions      | Weight   |
|----------|---------------------------------|---------------------------|--------------|-----------------|----------------------|----------|
| DKB44X   | Crescent® 44" Indexing Bull Bar | 1                         | 037103282910 | 10037103282917  | 44"L x 5.5"W x 2.0"H | 9.25 lbs |