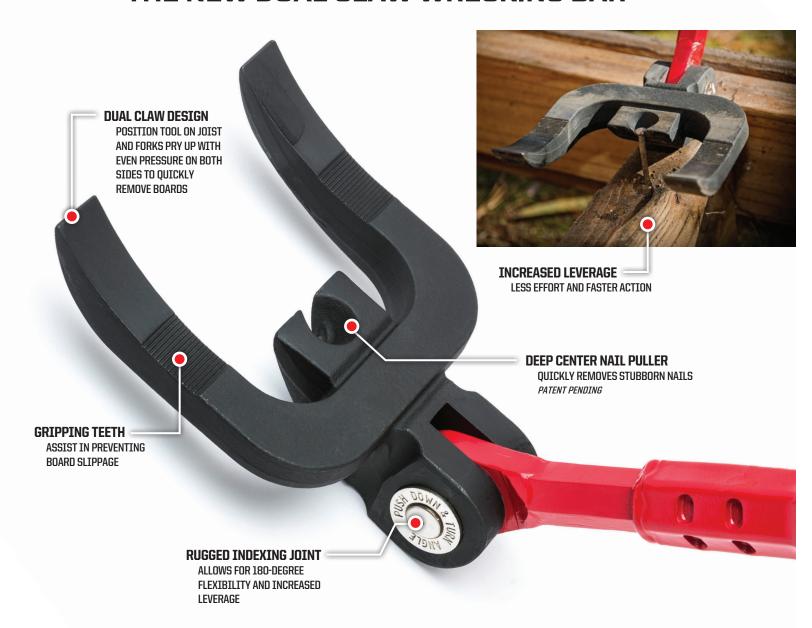

DUAL CLAW WRECKING BAR

## FOR EVERY HOME RENOVATION PROJECT, DIYERS AND TRADESMEN ALIKE CAN COUNT ON THE NEW DUAL CLAW WRECKING BAR

| Part No. | Description                     | Shelf<br>Pack<br>Quantity | UPC Code     | Shelf Pack Code | Each Dimensions      | Weight   |
|----------|---------------------------------|---------------------------|--------------|-----------------|----------------------|----------|
| DKB44X   | Crescent® 44" Indexing Bull Bar | 1                         | 037103282910 | 10037103282917  | 44"L x 5.5"W x 2.0"H | 9.25 lbs |