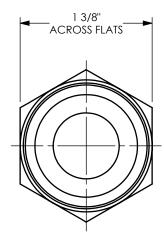

DIXON [

THE RIGHT CONNECTION ™

TITLE:

1" HOSE SHANK x 1" MALE NPT 3500 NIPPLE

MATERIAL:

PART NUMBER:

ZINC PLATED CARBON STEEL

DO NOT SCALE THIS DRAWING