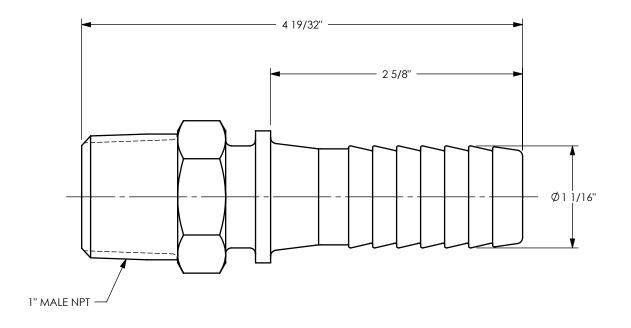

DIXON [

THE RIGHT CONNECTION ™

TITLE:

1" HOSE SHANK x 1" MALE NPT 3500 NIPPLE

MATERIAL:

PART NUMBER:

ZINC PLATED CARBON STEEL

DO NOT SCALE THIS DRAWING

3518