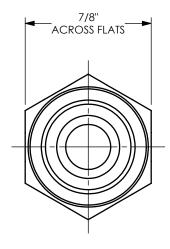

DIXON [ U.S.A.

THE RIGHT CONNECTION ™

TITLE:

1/2" HOSE SHANK x 1/2" NPT BOSS MALE STEM

MATERIAL:

PART NUMBER:

ZINC PLATED CARBON STEEL

DO NOT SCALE THIS DRAWING