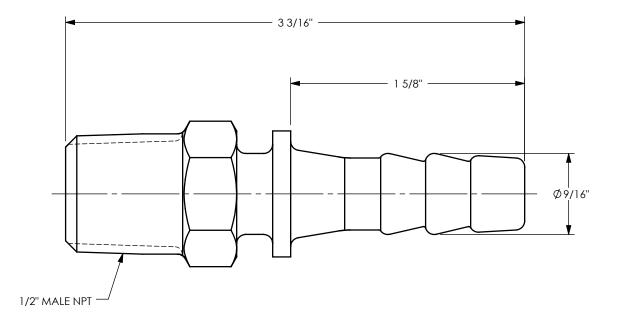

DIXON [ U.S.A.

THE RIGHT CONNECTION ™

TITLE:

1/2" HOSE SHANK x 1/2" NPT BOSS MALE STEM

MATERIAL:

PART NUMBER:

ZINC PLATED CARBON STEEL

DO NOT SCALE THIS DRAWING