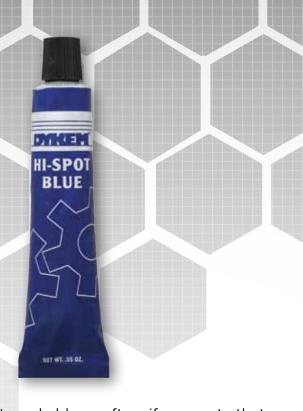

## **DYKEM® Hi-Spot Blue**

- Non-drying
- Non-hardening
- Transfers from one surface to another
- Saves valuable time and money in surface scraping work

**DYKEM® Hi-Spot** is an intensely blue, soft, uniform paste that spreads easily and evenly to show high spots on bearings. It is most valuable when used on flat bearing surfaces of lathes, planers, milling machines, etc. A thin coating may be left on the surface day in and day out, and will not dry. The film remains "wet" and "transferable" and in condition for months. No nightly clean up or morning re-bluing is necessary.

## **AVAILABLE PRODUCTS**

| Part No. | Color | Container   | Case Pack | Case Wt. |
|----------|-------|-------------|-----------|----------|
| 83307    | Blue  | .55 oz Tube | 36        | 2 lbs.   |