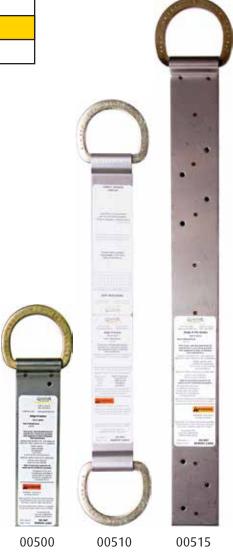

## **Ridge-It Anchor**

| Part # | Length       | Description                     |
|--------|--------------|---------------------------------|
| 00500  | 9¾″          | Ridge-It Anchor w/1 D-ring      |
| 00510  | <b>17</b> ½″ | Ridge-It Anchor w/2 D-rings     |
| 00515  | 22″          | Ridge-It Tile Anchor w/1 D-ring |

#00500 and #00510: 8 provided nails. #00515: 12 provided nails.

MAXIMUM 1 connection per Ridge-It Anchor.

\* Part # 00511 is no longer available. Part #00510 now incorporates all previous features of part # 00511, including butyl strips and flat D-rings.