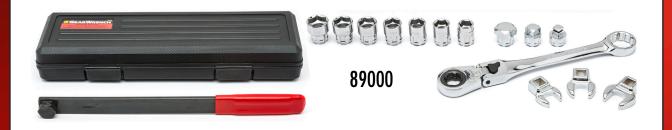

# Serpentine Belt Tool Set w/ Locking Flex Head Ratcheting Wrench

| SKU # | DESCRIPTION                                       |                                                                                                                                                                                                                                                                            |
|-------|---------------------------------------------------|----------------------------------------------------------------------------------------------------------------------------------------------------------------------------------------------------------------------------------------------------------------------------|
| 89000 | Set w/ Locking Flex-<br>Head Ratcheting<br>Wrench | Includes: • 5-position locking flex-head ratcheting wrench - 72-Tooth, 5 degree swing arc • 13 mm, 14 mm, 15 mm, 16 mm, 17 mm, 18 mm & 19 mm 6-point Vortex short sockets • 13 mm, 14 mm, 15 mm crows foot wrenches • 3/8", 1/2", 3/4" square adapters • 14" extension bar |