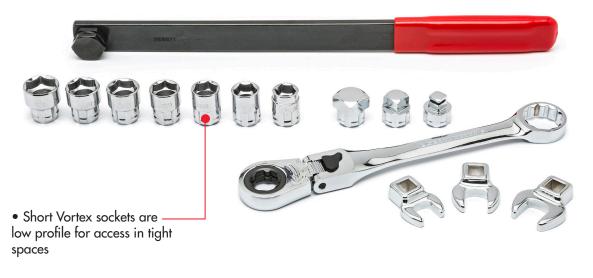

# Serpentine Belt Tool Set w/ Locking Flex Head Ratcheting Wrench

| SKU # | DESCRIPTION                                       |                                                                                                                                                                                                                                                                            |
|-------|---------------------------------------------------|----------------------------------------------------------------------------------------------------------------------------------------------------------------------------------------------------------------------------------------------------------------------------|
| 89000 | Set w/ Locking Flex-<br>Head Ratcheting<br>Wrench | Includes: • 5-position locking flex-head ratcheting wrench - 72-Tooth, 5 degree swing arc • 13 mm, 14 mm, 15 mm, 16 mm, 17 mm, 18 mm & 19 mm 6-point Vortex short sockets • 13 mm, 14 mm, 15 mm crows foot wrenches • 3/8", 1/2", 3/4" square adapters • 14" extension bar |