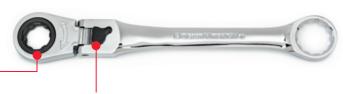

#### Access

- 5-Postion Locking Flex-Head Ratcheting Wrench adjusts to get around obstructions
- The wrench locks in the straight position and 2 positions left and 2 positions right
- Each position is a 17 degree increment