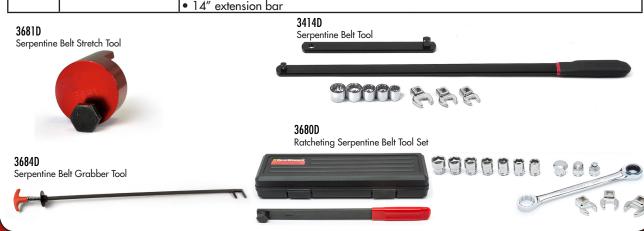

# **Other Serpentine Belt Service Tools**

| SKU # | DESCRIPTION             | INCLUDES                                                                                  |
|-------|-------------------------|-------------------------------------------------------------------------------------------|
| 3681D | Serpentine Belt Stretch | Attaches to pulley wheel and guides the belt into place instead of twisting,              |
|       | Tool                    | preventing belt damage                                                                    |
|       |                         | • Anodized aluminum body for corrosion resistance                                         |
| 3684D |                         | • Grabber fingers easily control the serpentine belt tool during installation and removal |
|       | Grabber Tool            | Spring-loaded handle activates the belt grabber                                           |
|       |                         | • Faster and easier to use than standard belt hooks                                       |
|       |                         | Constructed from corrosion resistant steel                                                |
| 3414D | Serpentine Belt Tool    | Place on idler pulley bolt and pull or push to release tension                            |
|       |                         | Includes: • 13 mm , 14 mm and 15 mm crows foot wrenches                                   |
|       |                         | ●13 mm, 15 mm, 16 mm, 18 mm and 19 mm 12-point sockets                                    |
|       |                         | • Long bar and short bar                                                                  |
| 3680D | Ratcheting Serpentine   | Includes: • 13 mm, 14 mm, 15 mm, 16 mm, 17 mm, 18 mm and 19 mm 6-point sockets            |
|       | Belt Tool Set           | • 13 mm , 14 mm, 15 mm crows foot wrenches                                                |
|       |                         | • 3/8", 1/2", 3/4" square adapters                                                        |
|       |                         | Ratcheting wrench                                                                         |
|       |                         | • 14" extension bar                                                                       |