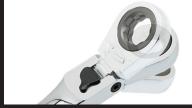

#### **SPEED**

The flex-head ratcheting wrench and low profile sockets increase productivity as the serpentine belt can be reached and serviced without removing other parts.

### **ACCESS**

to get around obstructions.

The GearWrench® Serpentine Belt Tool Set with Locking Flex-Head Ratcheting Wrench is designed for installing or removing the serpentine belt tool on vehicles with a spring-loaded belt tensioner pulley. The improved ratcheting wrench with 5-positions delivers better access as it can be adjusted to get around obstructions.