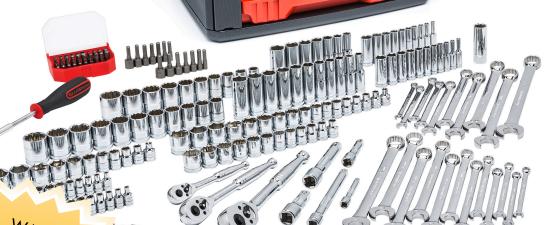

# **GEARWRENCH®**

NEW 219 Pc. Mechanics Tool Set - 80940

# 80935

• Drawers slide independent of each other, – Current versions rest on each other

| 5/32"-9/16", 4-13mm |
|---------------------|
| 3/16"-9/16", 4-14mm |
| 1/4"-7/8", 6-22mm   |
| 3/8"-3/4", 9-19mm   |
| 8-19mm              |
|                     |

| 3/8" Spark Plug Socket    | 5/8"                                           |
|---------------------------|------------------------------------------------|
| 1/2" Dr. Std 12pt Sockets | 7/16"-1", 15-25mm                              |
| Quick Release Ratchets    | 1/4" Dr., 3/8" Dr., 1/2" Dr.                   |
| Extensions                | 1/4" Dr 3"<br>3/8" Dr 3", 6"<br>1/2" Dr 3", 5" |

| Combination Wrenches    | 1/4"- <b>3/4</b> ", 6-17mm |
|-------------------------|----------------------------|
| Allen Long Arm Hex Keys | 0.05"-3/8", 1.5-10mm       |
| 1/4" Dr. Magnetic Bit   | Phillips, Slotted, Torx®,  |
| Driver with Bits        | Hex, Nut Driver            |
|                         |                            |