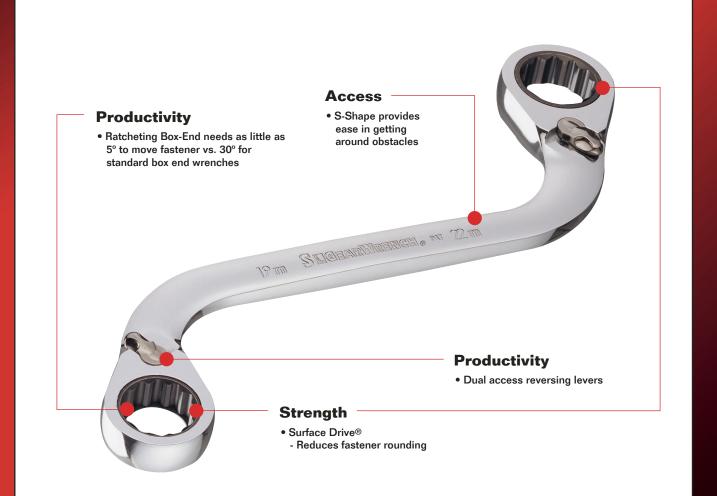

#### PRODUCTIVITY

Dual access reversing levers allow you to switch from left to right without removing the wrench.

### ACCESS

S-Shape provides ease in getting around tough obstacles.

#### STRENGTH

**Surface Drive®** provides a stronger grip on fasteners.