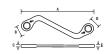

## S-Shape Reversible Ratcheting Wrenches - Open Stock

| Item # | Description   |                                      | Α     | В     | C     | D     | E     | Weight (lbs) |
|--------|---------------|--------------------------------------|-------|-------|-------|-------|-------|--------------|
| 85326  | 3/8" x 7/16"  | S-Shape Reversible Ratcheting Wrench | 5.157 | 0.752 | 0.299 | 0.854 | 0.335 | 0.182        |
| 85334  | 1/2" x 9/16"  | S-Shape Reversible Ratcheting Wrench | 6.220 | 0.929 | 0.350 | 1.024 | 0.366 | 0.291        |
| 85342  | 5/8" x 11/16" | S-Shape Reversible Ratcheting Wrench | 8.032 | 1.130 | 0.402 | 1.240 | 0.433 | 0.550        |
| 85352  | 3/4" x 7/8"   | S-Shape Reversible Ratcheting Wrench | 8.740 | 1.280 | 0.453 | 1.535 | 0.512 | 0.825        |
| 85222  | 10mm x 12mm   | S-Shape Reversible Ratcheting Wrench | 5.157 | 0.752 | 0.299 | 0.854 | 0.335 | 0.181        |
| 85224  | 11mm x 13mm   | S-Shape Reversible Ratcheting Wrench | 5.591 | 0.811 | 0.315 | 0.929 | 0.350 | 0.225        |
| 85230  | 14mm x 16mm   | S-Shape Reversible Ratcheting Wrench | 6.850 | 1.024 | 0.366 | 1.201 | 0.417 | 0.399        |
| 85232  | 15mm x 17mm   | S-Shape Reversible Ratcheting Wrench | 8.032 | 1.130 | 0.402 | 1.240 | 0.433 | 0.554        |
| 85241  | 19mm x 22mm   | S-Shape Reversible Ratcheting Wrench | 8.740 | 1.280 | 0.453 | 1.535 | 0.512 | 0.818        |