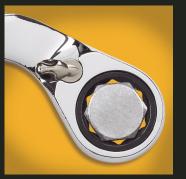

# **GEARWRENCH**®

## S-Shape Reversible Ratcheting Wrenches

#### PRODUCTIVITY



Dual access reversing levers allow you to switch from left to right without removing the wrench.

### ACCESS



S-Shape provides ease in getting around tough obstacles.

#### STRENGTH



**Surface Drive®** provides a stronger grip on fasteners.





# **GEARWRENCH**<sup>®</sup>





## S-Shape Reversible Ratcheting Wrenches - Open Stock

| Item # | Description   |                                      | Α     | В     | C     | D     | E     | Weight (lbs) |
|--------|---------------|--------------------------------------|-------|-------|-------|-------|-------|--------------|
| 85326  | 3/8" x 7/16"  | S-Shape Reversible Ratcheting Wrench | 5.157 | 0.752 | 0.299 | 0.854 | 0.335 | 0.182        |
| 85334  | 1/2" x 9/16"  | S-Shape Reversible Ratcheting Wrench | 6.220 | 0.929 | 0.350 | 1.024 | 0.366 | 0.291        |
| 85342  | 5/8" x 11/16" | S-Shape Reversible Ratcheting Wrench | 8.032 | 1.130 | 0.402 | 1.240 | 0.433 | 0.550        |
| 85352  | 3/4" x 7/8"   | S-Shape Rever