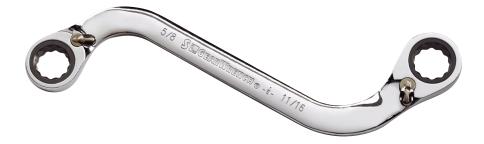

## S-Shape Reversible Ratcheting Wrenches

#### PRODUCTIVITY

Dual access reversing levers allow you to switch from left to right without removing the wrench.

### ACCESS

S-Shape provides ease in getting around tough obstacles.

#### STRENGTH

**Surface Drive®** provides a stronger grip on fasteners.