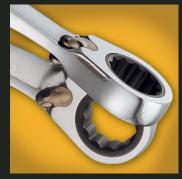

# **GEARWRENCH**®

## S-Shape Reversible Ratcheting Wrenches

#### PRODUCTIVITY



Dual access reversing levers allow you to switch from left to right without removing the wrench.

### ACCESS



S-Shape provides ease in getting around tough obstacles.

#### STRENGTH



**Surface Drive®** provides a stronger grip on fasteners.





# **GEARWRENCH**<sup>®</sup>





## S-Shape Reversible Ratcheting Wrenches - Open Stock

| Item # | Description   |                                      | Α     | В     | C     | D     | E     | Weight (lbs) |
|--------|---------------|--------------------------------------|-------|-------|-------|-------|-------|--------------|
| 85326  | 3/8" x 7/16"  | S-Shape Reversible Ratcheting Wrench | 5.157 | 0.752 | 0.299 | 0.854 | 0.335 | 0.182        |
| 85334  | 1/2" x 9/16"  | S-Shape Reversible Ratcheting Wrench | 6.220 | 0.929 | 0.350 | 1.024