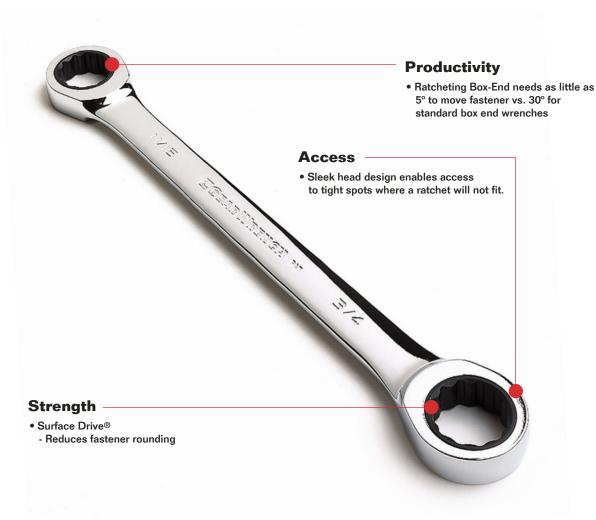

### **PRODUCTIVITY**

5° ratcheting arc vs. 30° on standard combination wrenches.

### **ACCESS**

Sleek head design enables access to tight spots where a ratchet will not fit.

### **STRENGTH**

**Surface Drive**® provides a stronger grip on fasteners.