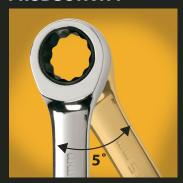

### **PRODUCTIVITY**

5° ratcheting arc vs. 30° on standard combination wrenches.