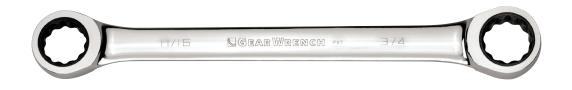

# **Double Box Ratcheting Wrenches**

## **Double Box Ratcheting Wrenches - Open Stock**

| Item # | Description   |                              | Α     | В     | C     | D     | E     | Weight (lbs) |
|--------|---------------|------------------------------|-------|-------|-------|-------|-------|--------------|
| 9201   | 5/16" x 3/8"  | Double Box Ratcheting Wrench | 5.039 | 0.625 | 0.256 | 0.750 | 0.287 | 0.087        |
| 9202   | 7/16" x 1/2"  | Double Box Ratcheting Wrench | 6.299 | 0.811 | 0.303 | 0.930 | 0.339 | 0.160        |
| 9203   | 9/16" x 5/8"  | Double Box Ratcheting Wrench | 7.480 | 1.020 | 0.354 | 1.130 | 0.390 | 0.272        |
| 9204   | 11/16" x 3/4" | Double Box Ratcheting Wrench | 9.055 | 1.201 | 0.406 | 1.278 | 0.441 | 0.450        |
| 9210   | 8 x 9 mm      | Double Box Ratcheting Wrench | 5.118 | 0.625 | 0.256 | 0.689 | 0.272 | 0.866        |
| 9211   | 10 x 11 mm    | Double Box Ratcheting Wrench | 5.906 | 0.750 | 0.287 | 0.811 | 0.303 | 0.126        |
| 9212   | 12 x 13 mm    | Double Box Ratcheting Wrench | 6.693 | 0.855 | 0.323 | 0.930 | 0.339 | 0.187        |
| 9213   | 14 x 15 mm    | Double Box Ratcheting Wrench | 7.480 | 1.020 | 0.354 | 1.070 | 0.370 | 0.248        |
| 9214   | 16 x 18 mm    | Double Box Ratcheting Wrench | 8.268 | 1.130 | 0.390 | 1.239 | 0.421 | 0.373        |
| 9215   | 17 x 19 mm    | Double Box Ratcheting Wrench | 9.055 | 1.201 | 0.406 | 1.278 | 0.441 | 0.462        |