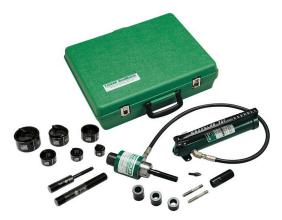

## 1/2" X 2" HYDRAULIC DRIVER PUNCH SET

Driver, Hand Pump, Slug-Buster Punches, Dies and Draw Studsfor 1/2 through 2 Conduit, Adapter, Spacers, Kwik Stepper Step Bit and Plastic Case

Cat No: 7306SB

UPC No: 783310343608

## Description

Fast, easy and simple to operate

- · Compact design for field use on construction sites and maintenance jobs
- Punches 10 times faster than wrench method
- Will also drive 751 Cable Cutter head
- Can be used with most standard round Slug-Buster® and Slug-Splitter SC® punches (not 1/2 IN, 9/16 IN, 5/8 IN)
- Can be used with non-round punches (adapter may be required)
- 3 foot hose
- Powerful 11 ton hydraulic ram
- Alignment Markings improve punching accuracy and productivity when making holes.
- Punches and dies are marked with catalog numbers and sizes for quick part identification.

## **Specifications**

• Includes: Driver, Hand Pump, Slug-Buster® Punches, Dies and Draw Studs for 1/2" through Conduit. Spacers, Adapter, Kwik-Stepper® Step Bit and Plastic Case

• Sub Brand : Slug-Buster&#174