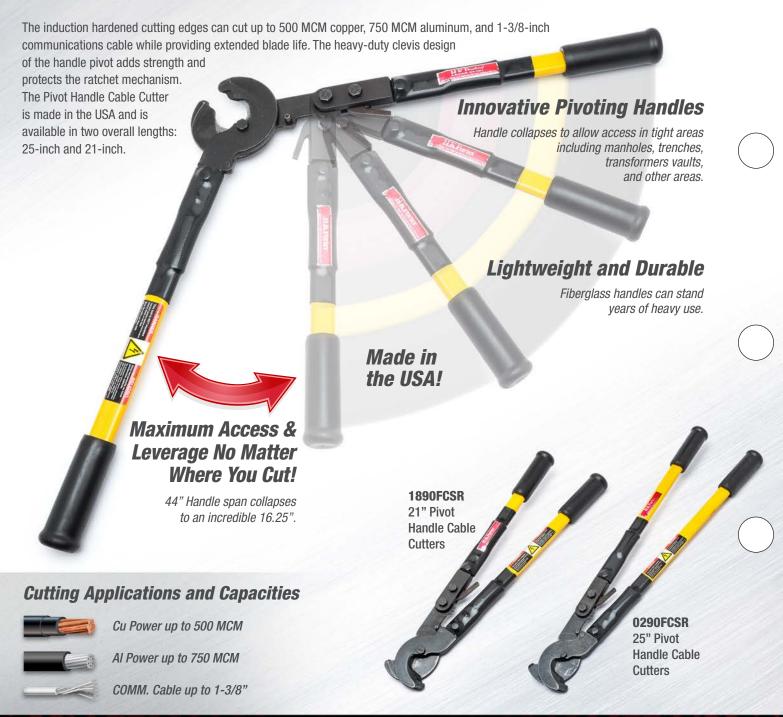

## H.K. Porter Pivot Handle Cable Cutter

The Pivot Handle Cable Cutter from H.K. Porter provides superior access in narrow spaces like trenches, transformer vaults, and manholes because of its unique folding handle. It allows you to get the cutting head into places that would be impossible with standard cable cutters and lets you position your body for the best leverage no matter where you are cutting.