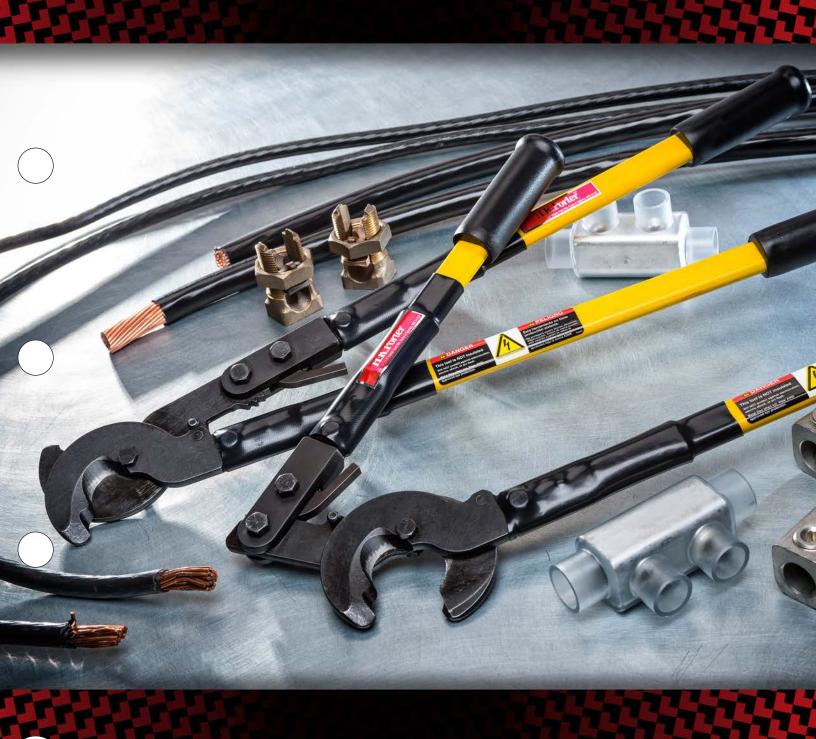

## H.K. Porter Pivot Handle Cable Cutter

The Pivot Handle Cable Cutter from H.K. Porter provides superior access in narrow spaces like trenches, transformer vaults, and manholes because of its unique folding handle. It allows you to get the cutting head into places that would be impossible with standard cable cutters and lets you position your body for the best leverage no matter where you are cutting.