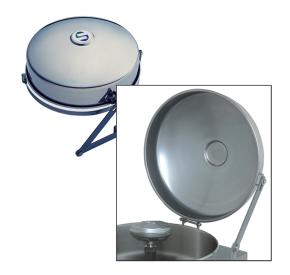

#### CONSTRUCTION

Made of stainless steel, the cover and linkage resist corrosion and provides long life.

#### PROTECTION

Stainless steel dust cover protects eye/face wash as well as bowl from airborne contaminants and dust assuring optimal safety for the user.

## SPECIFICATIONS

Model 9102 stainless steel dust cover assembly with stainless steel mounting hardware.