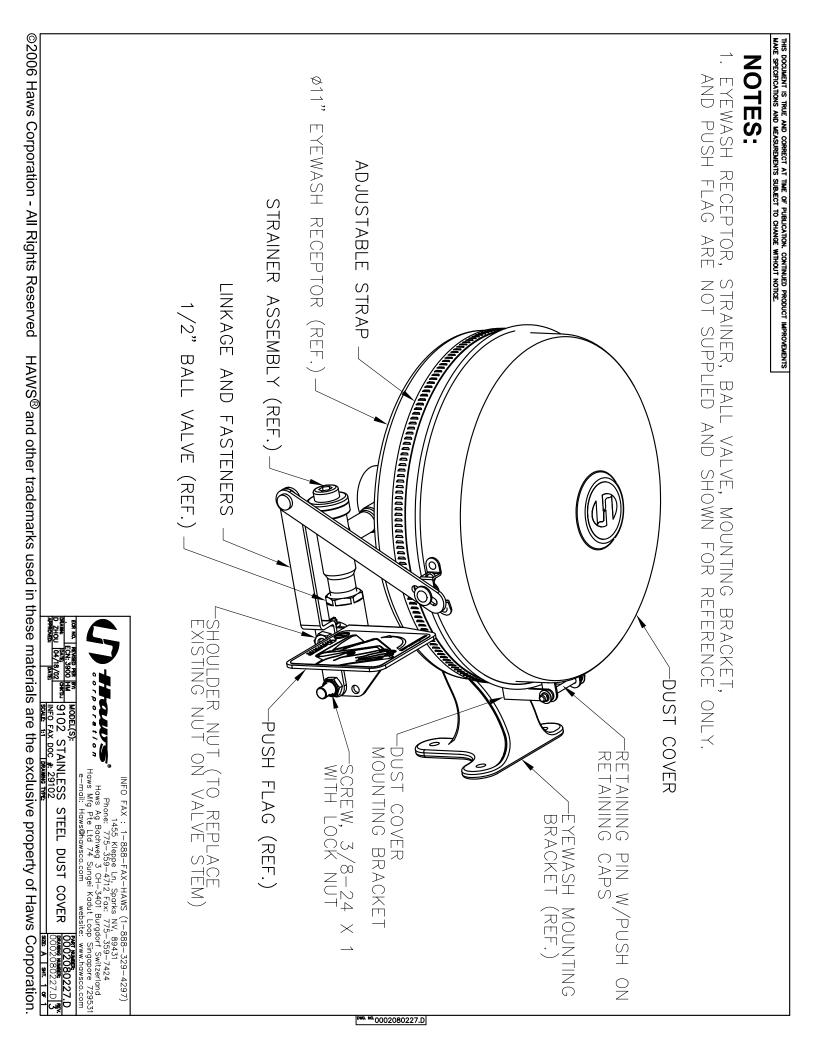

#### CONSTRUCTION

Made of stainless steel, the cover and linkage resist corrosion and provides long life.

#### PROTECTION

Stainless steel dust cover protects eye/face wash as well as bowl from airborne contaminants and dust assuring optimal safety for the user.

## SPECIFICATIONS

Model 9102 stainless steel dust cover assembly with stainless steel mounting hardware.