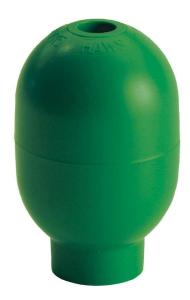

### **SPECIFICATIONS**

Model SP11FC is a Soft-Flo ABS plastic anti-surge eyewash head in Safety Green, with a built-in 1.2 gpm (4.5 L) automatic pressure compensation flow control. This assures a single, soft-and-steady stream of water for flowing water pressure ranging from 30 to 90 psi (2.1 to 6.2 bar). Flow control is easily accessible for cleaning. Supply: 1/4" NPT.