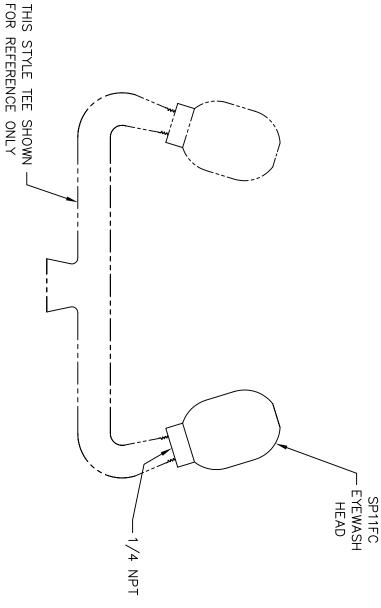

## model SP11FC

Eyewash Head

### **SPECIFICATIONS**

Model SP11FC is a Soft-Flo ABS plastic anti-surge eyewash head in Safety Green, with a built-in 1.2 gpm (4.5 L) automatic pressure compensation flow control. This assures a single, soft-and-steady stream of water for flowing water pressure ranging from 30 to 90 psi (2.1 to 6.2 bar). Flow control is easily accessible for cleaning. Supply: 1/4" NPT.

# **NOTES**

- 1. MODEL SP11FC IS DESIGNED FOR 1.2 GPM FLOW.
- ASSEMBLY INSTRUCTIONS:

5

- STEP 1. REMOVE OLD EYEWASH HEAD
- STEP 2. MAKE SURE THREADS ARE CLEAN.
- STEP 3. SCREW ON NEW EYEWASH HEAD UNTIL HAND TIGHT. <u>DO NOT USE PIPE SEALANT AS THIS COULD DAMAGE EYEWASH HEAD.</u>

TEFLON TAPE CAN BE USED BUT NOT REQUIRED.

STEP 4. TURN ON VALVE & CHECK FLOW PATTERN USING EYEWASH GAGE PER ANSI Z358.1.

Howe Average Program Program Nodel: SP11FC

INFO FAX: 1-888-FAX-HAWS (1-888-329-4297) 1455 Kleppe Ln, Sparks NV, 89431 Phone: 775-359-4712 Fax: 775-359-7424