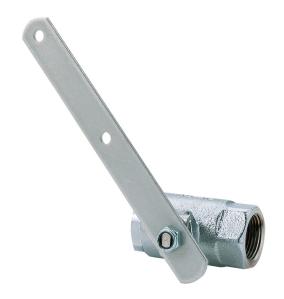

## **SPECIFICATIONS**

Model SP260 is a chrome-plated, stay-open, brass ball shower valve with stainless steel stem for horizontal or vertical installation. Model includes handle. 1" NPT. xx

**APPLICATIONS** 