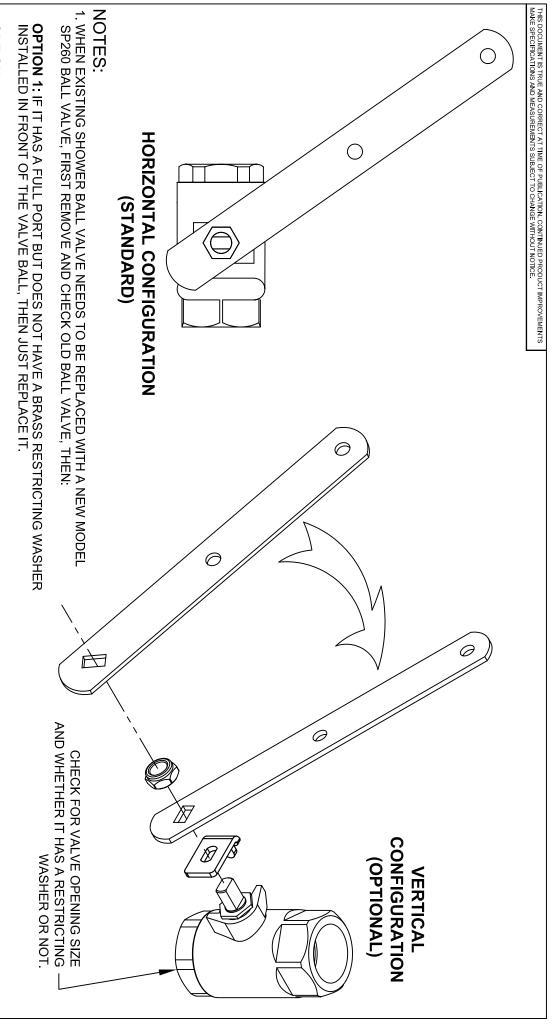

## **OPTIONS**

For more information, visit www.hawsco.com or call (888) 640-4297.

**OPTION 2:** IF IT HAS A FULL PORT AND A BRASS RESTRICTING WASHER INSTALLED IN FRONT OF THE VALVE BALL, THEN REUSE THE WASHER WHEN INSTALLING THE VALVE.

**OPTION 3:** IF IT HAS A REDUCED PORT  $\varnothing(1/2")$ , THEN CALL HAWS TECHNICAL SUPPORT (1-800-766-5612) AND ASK FOR RESTRICTING WASHER.

FAILURE TO DO OPTION 2 OR 3 (IF YOUR SITUATION FITS) COULD RESULT IN THE SHOWER AND THE EYEWASH NOT WORKING SIMULTANEOUSLY.

2. FOR VERTICAL CONFIGURATION; REMOVE HANDLE, FLIP COMPLETELY TO OTHER SIDE AND REATTACH.