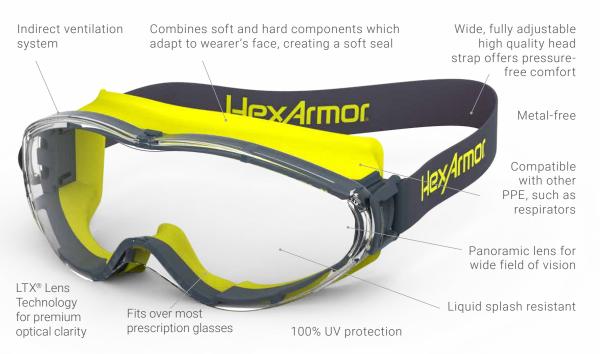

## HEXARMOR® LT300

## Comfortable, full-coverage goggle design that can be worn over prescription glasses

Attachable flip-up shade available