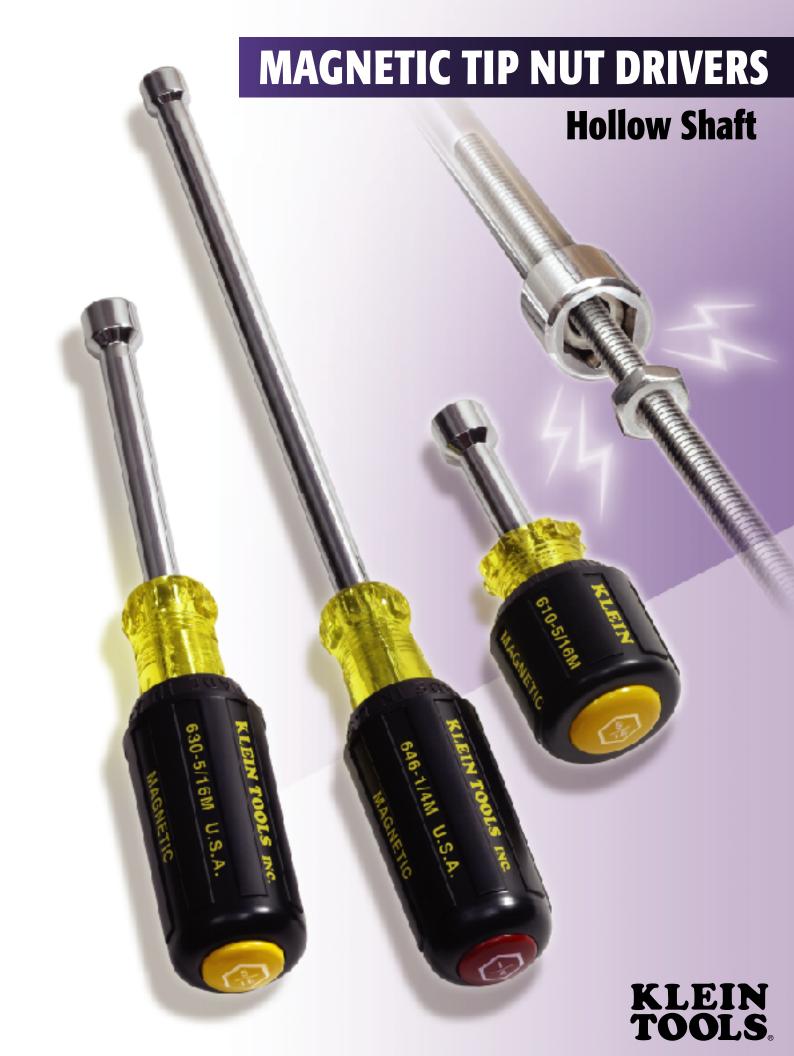

## **Magnetic Tip Nut Drivers - Hollow Shaft**

## Rare Earth Magnetic Tip and Hollow Shaft Design...Performance For Professionals

Introducing new cushion-grip nut drivers from Klein Tools that combine the power of rare earth magnetic tips and the convenience of a hollow shaft design. Available in 1/4" and 5/16" hex sizes and a variety of shaft lengths (from a 1-1/2" stubby to an 18" super long), Klein's rare earth magnetic tip nut drivers securely hold fasteners in place for one-handed operation and easily drive nuts on long bolt applications, as well as many electrical and HVAC/R panels.