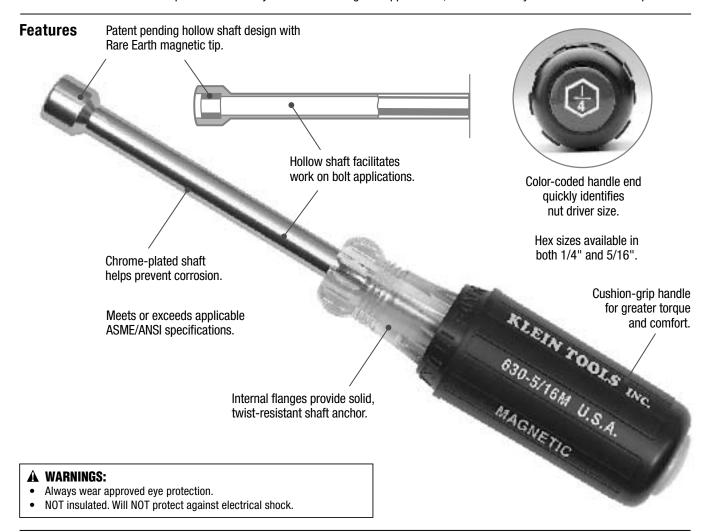

## Rare Earth Magnetic Tip and Hollow Shaft Design...Performance For Professionals

Introducing new cushion-grip nut drivers from Klein Tools that combine the power of rare earth magnetic tips and the convenience of a hollow shaft design. Available in 1/4" and 5/16" hex sizes and a variety of shaft lengths (from a 1-1/2" stubby to an 18" super long), Klein's rare earth magnetic tip nut drivers securely hold fasteners in place for one-handed operation and easily drive nuts on long bolt applications, as well as many electrical and HVAC/R panels.