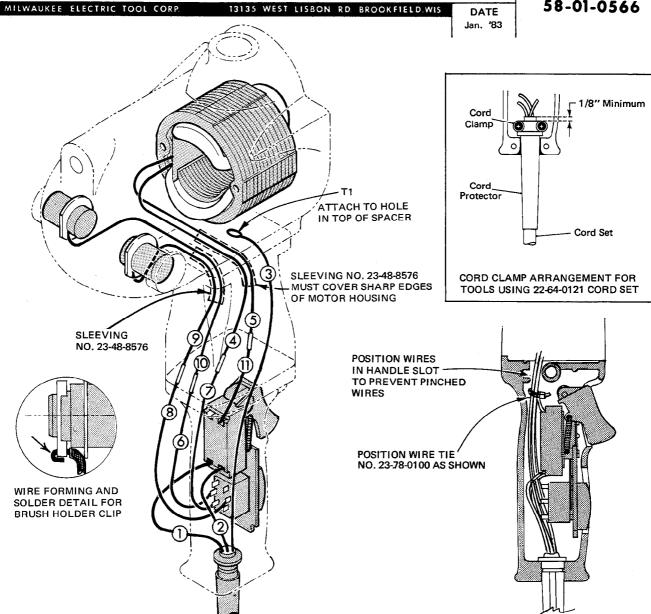

## WIRING INSTRUCTIONS

## TITLE REVERSING LARGE DRILLS (TRIPLE REDUCTION)

BULLETIN 58-01-0566

| WIRING SPECIFICATIONS |               |                    |         |                                                        |  |  |
|-----------------------|---------------|--------------------|---------|--------------------------------------------------------|--|--|
| Wire<br>No.           | Wire<br>Color | Origin or<br>Gauge | Length  | Terminals, Connectors and 1 or 2 End Wire Preparation. |  |  |
| 1                     | Black         | Cord               | 3-1/4"  | Strip 3/8" & tin                                       |  |  |
| 2                     | White         | Cord               | 3-1/4"  | Strip 3/8" & tin                                       |  |  |
| 3                     | Green         | Cord               | 10"     | Strip 3/16" for T1                                     |  |  |
| 4                     | Black         | Field              | 7-1/2;" | Strip 1/4" for C1                                      |  |  |
| 5                     | Yellow        | Field              | 7-1/2"  | Strip 1/4" for C1                                      |  |  |
| 6                     | Red           |                    |         | ——————————————————————————————————————                 |  |  |
| 7                     | Black         |                    |         | Strip 1/4" for C1                                      |  |  |
| 8                     | Yellow        |                    |         | → Strip 1/4" for C1                                    |  |  |
| 9                     | White         | 16                 | . 8"    | Strip 3/8" solder / Strip 1/4" for C1                  |  |  |
| 10                    | Red           | 16                 | 8"      | Strip 3/8" solder / Strip 1/4" for C1                  |  |  |
| 11                    | White         | 16                 | 8''     | Strip 3/8" & tin / Strip 1/4" for C1                   |  |  |
|                       |               |                    |         |                                                        |  |  |

## NOTE: All leads must be held to ± 1/8". All field leads to be measured from and perpendicular to laminations. All lead lengths are before stripping.

| TERMINAL DESCRIPTION  |               |       |  |  |  |  |
|-----------------------|---------------|-------|--|--|--|--|
| Code                  | Code Part No. |       |  |  |  |  |
| T1                    | 23-74-0390    | 1     |  |  |  |  |
|                       |               |       |  |  |  |  |
| CONNECTOR DESCRIPTION |               |       |  |  |  |  |
| Code                  | Part No.      | Qnty. |  |  |  |  |
| C1                    | 23-74-0360    | 4     |  |  |  |  |