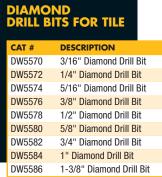

## **CONCRETE & MASONRY DRILLING** (continued)







CHISELS & DEMOLITION STEEL







CAT #



DESCRIPTION



| STEEL          |                           |                                 |  |  |
|----------------|---------------------------|---------------------------------|--|--|
| CAT #          | DESCRIPTION               |                                 |  |  |
| SDS Plus Steel |                           |                                 |  |  |
| DW5348         | 10" Bull Point            | Fits All Brands                 |  |  |
| DW5349         | 10" Scaling Chisel        | of SDS Plus                     |  |  |
| DW5350         | 10" Cold Chisel           | Hammers.                        |  |  |
| SDS Max        |                           |                                 |  |  |
| DW5832         | 12" Bull Point