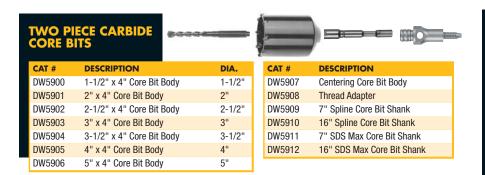

## **CONCRETE & MASONRY DRILLING** (continued)







CHISELS & DEMOLITION STEEL







CAT #



DESCRIPTION



| STEEL          |                           |                                 |  |  |
|----------------|---------------------------|---------------------------------|--|--|
| CAT #          | DESCRIPTION               |                                 |  |  |
| SDS Plus Steel |                           |                                 |  |  |
| DW5348         | 10" Bull Point            | Fits All Brands                 |  |  |
| DW5349         | 10" Scaling Chisel        | of SDS Plus                     |  |  |
| DW5350         | 10" Cold Chisel           | Hammers.                        |  |  |
| SDS Max        |                           |                                 |  |  |
| DW5832         | 12" Bull Point