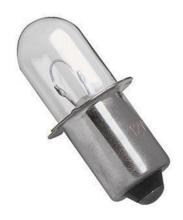

## **DEWALT 14.4-Volt Glass Flashlight Bulb**

## **Product Features**

• Xenon bulb supplies 300 lumens

| Specifications          |                      |                              |                 |
|-------------------------|----------------------|------------------------------|-----------------|
| Assembled Depth (in.)   | 4 in                 | Assembled Height (in.)       | .75 in          |
| Assembled Width (in.)   | 3 in                 | Color Family                 | Clear           |
| Material                | Glass                | Power Tool Accessory<br>Type | Other Accessory |
| Power Tool Product Type | Power Tool Accessory | Product Depth (in.)          | 3 in            |
| Product Height (in.)    | 0.5 in               | Product Weight (lb.)         | 0.05            |
| Product Width (in.)     | 2 in                 | Returnable                   | 90-Day          |