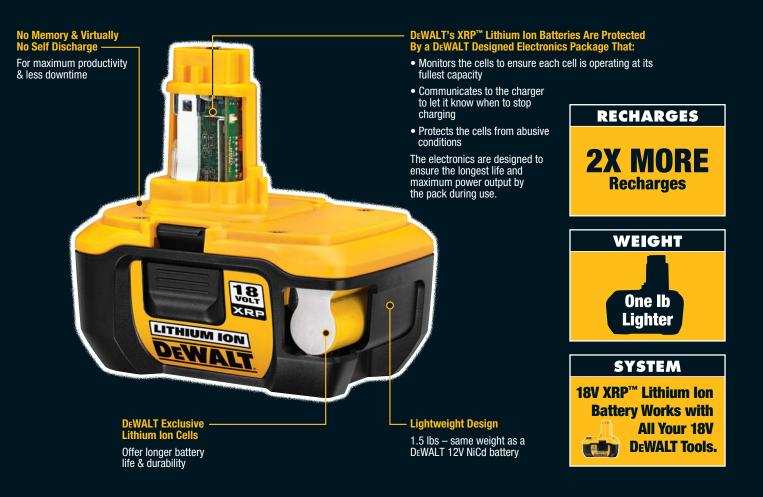

| DCF610                             |
| ger/Batteries | 1 Hour Charger / (2) 18V XRP™ | Fast Charger / (2) 12V MAX* Li-Ion |
| des           | 1 bit tip and (2) belt hooks  | 2 belt hooks and bit tips          |

| CHARGER/RADIO       | Worksite Charger/Radio          |
|---------------------|---------------------------------|
| SPECIFICATIONS      | DC012                           |
| Power Source        | 7.2V to 18V Battery             |
| AM/FM Digital Tuner | Yes                             |
| Auxiliary Port      | Yes                             |
| Charges batteries   | NiCd & Li-Ion                   |
| Weight              | 14.25 lbs                       |
|                     | Does not work with 12V MAX* and |
|                     | 20V MAX* batteries              |





## **XRP™ LITHIUM ION BATTERY ALSO AVAILABLE IN 14.4V**