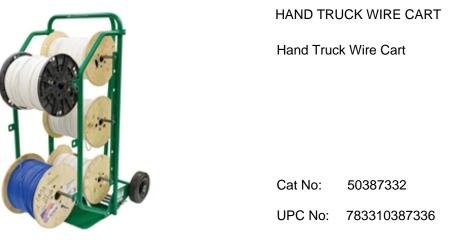

## Description

Heavy-Duty Wheels For Durability And Easy Transporting, Dual Heavy-Duty Wire Guides For Dispensing Multiple Wires In All Directions, Only 23 In Wide To Fit Through Narrow Doorways, Comes With Five 5/8 IN (16 MM) Diameter Reel Spindles For Storing And Dispensing Up To Fieen Spools Of #14 Thhn Wire, Storage Space For Three (3) Spindles And Clips Eliminates Loose Parts When They Are Not InUse, Expander Kit Available To Increase Capacity By 60 PCT

## **Specifications**

- Accessory : 10462 Expander Kit
- Capacity :
  - 5/8 IN (16.000 MM) Diameter Reel Spindles For Storing And Dispensing Up To Fifteen Spools Of #14 AWG THHN Wire, For 15 Spool: 7.000 IN Maximum Spool Diameter, 5-3/8 IN Maximum Spool Width, 500.000 FT Wire Length
    - For 10 Spool: 7.000 IN Maximum Spool Diameter
- Replacement Part : 50303 Hitch Clip, 38774 Spindle
- Size : 46.000 IN (1168.000 MM) Height X 23.000 IN (584.000 MM) Width X 22-1/2 IN (571.000 MM) Depth
- Type : Hand Truck
- Weight : 58.000 LB (26.000 KG)