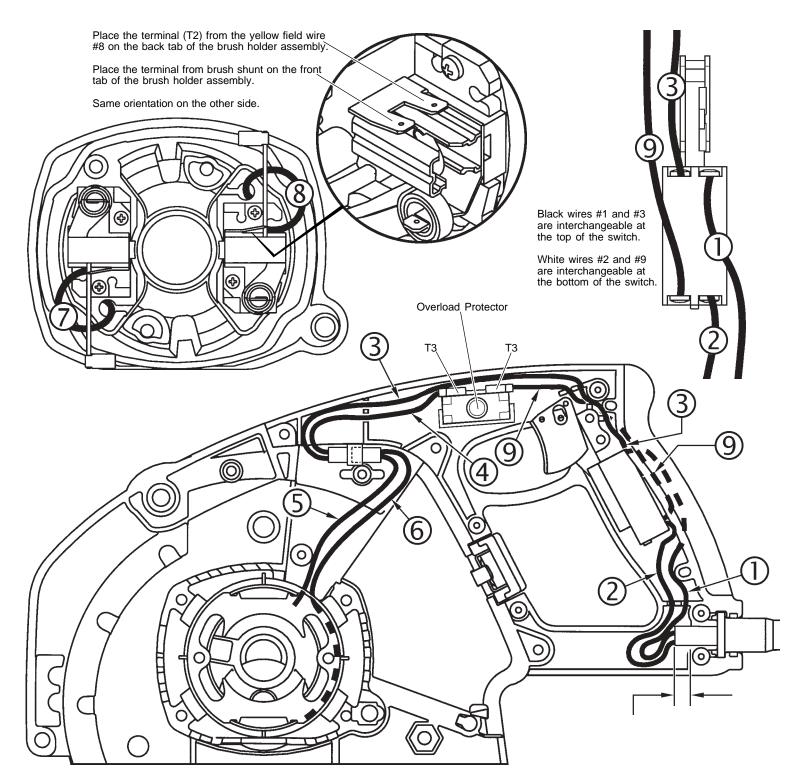

|             |               | SEE REVERSE        |        |                                                         |                      |                |        |  |
|-------------|---------------|--------------------|--------|---------------------------------------------------------|----------------------|----------------|--------|--|
| Wire<br>No. | Wire<br>Color | Origin or<br>Gauge | Length | Terminals, Connectors and 1 or 2 End Wire Preparation   | SID                  | E FOR WIF      |        |  |
| 1           | Black         | Cord Set           |        | Component of the cord set. Strip 3/16" for T1.          |                      | <u>WITHOUT</u> |        |  |
| 2           | White         | Cord Set           |        | Component of the cord set. Strip 3/16" for T1.          | OVERLOAD             |                |        |  |
| 3           | Black         | 23-94-0011         |        | Component of the leadwire assembly.                     | PROTECTION           |                |        |  |
| 4           | White         | 23-94-0011         |        | Component of the leadwire assembly. Strip 5/16" for T3. | TERMINAL DESCRIPTION |                |        |  |
| 5           | White         | Field              |        | Component of the field assembly.                        | Code                 | Part No.       | Qnty.  |  |
| 6           | Black         | Field              |        | Component of the field assembly.                        | Code                 | Fait NO.       | Qitty. |  |
| 7           | Yellow        | Field              |        | Component of the field assembly. Strip 1/8" for T2.     | T1                   | 23-74-0120     | 4      |  |
| 8           | Yellow        | Field              |        | Component of the field assembly. Strip 1/8" for T2.     | T2                   | 23-74-0750     | 2      |  |
| 9           | White         | 23-94-0011         |        | Component of the leadwire assembly. Strip 5/16" for T3. | Т3                   | 23-74-1130     | 2      |  |
|             |               |                    |        | 1                                                       |                      |                |        |  |