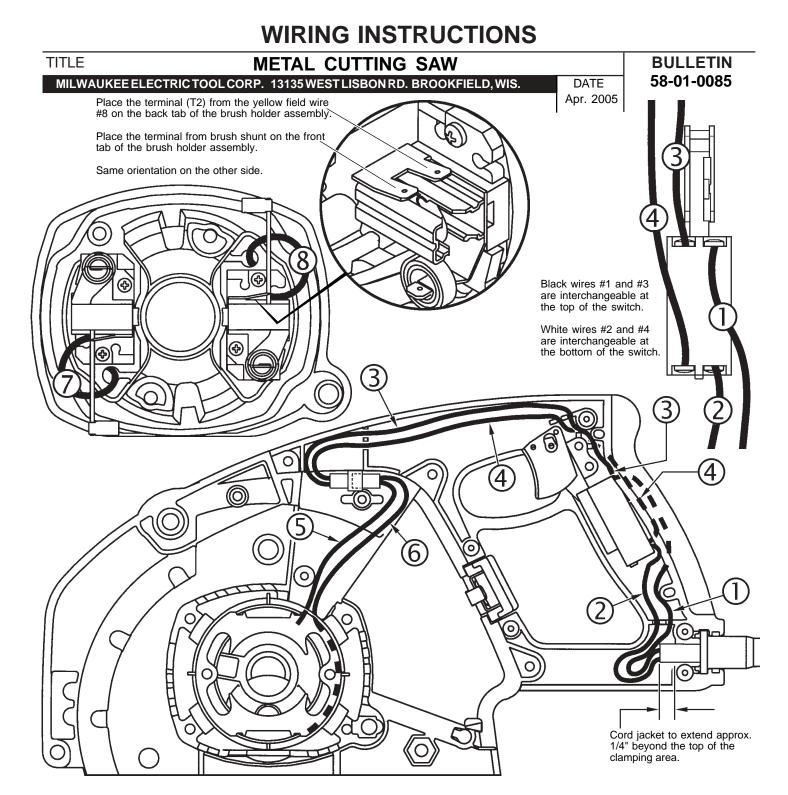

|             |               | SEE REVERSE        |        |                                                         |                      |                  |          |  |
|-------------|---------------|--------------------|--------|---------------------------------------------------------|----------------------|------------------|----------|--|
| Wire<br>No. | Wire<br>Color | Origin or<br>Gauge | Length | Terminals, Connectors and 1 or 2 End Wire Preparation   |                      | E FOR WIF        |          |  |
| 1           | Black         | Cord Set           |        | Component of the cord set. Strip 3/16" for T1.          |                      | <u>rh</u> overlo |          |  |
| 2           | White         | Cord Set           |        | Component of the cord set. Strip 3/16" for T1.          |                      | PROTECTIC        | <b>N</b> |  |
| 3           | Black         | 23-94-0010         |        | Component of the leadwire assembly. Strip 3/16" for T1. | TERMINAL DESCRIPTION |                  |          |  |
| 4           | White         | 23-94-0010         |        | Component of the leadwire assembly. Strip 3/16" for T1. | Code                 | Part No.         | Qnty.    |  |
| 5           | White         | Field              |        | Component of the field assembly.                        |                      |                  |          |  |
| 6           | Black         | Field              |        | Component of the field assembly.                        | T1                   | 23-74-0120       | 4        |  |
| 7           | Yellow        | Field              |        | Component of the field assembly. Strip 1/8" for T2.     | T2                   | 23-74-0750       | 2        |  |
| 8           | Yellow        | Field              |        | Component of the field assembly. Strip 1/8" for T2.     |                      |                  |          |  |
|             | ÷             | Drwa, 3            |        |                                                         |                      |                  |          |  |