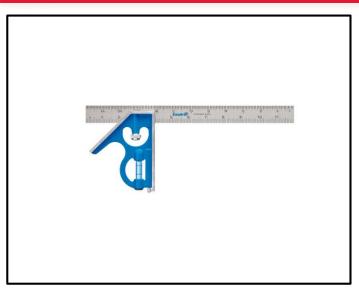

## 12" TRUE BLUE® Combination Square

The Empire 12 in. Combination Square accurately measures distances and angles with the True Blue leveling vial. This square features blade etchings in inches and a hardened scriber for marking surfaces. Solidly crafted with an etched steel blade, it includes a self-aligning draw bolt that allows for fast, easy measurement changes.

## **FEATURES:**

- High impact acrylic e-BAND™ mono vial offer superior durability
- Blade Lock™ aligns blade for quick & accurate adjustment
- Heavy duty machined head for guaranteed accuracy
- Scriber pin stored on board for convenient marking of materials
- Etched markings