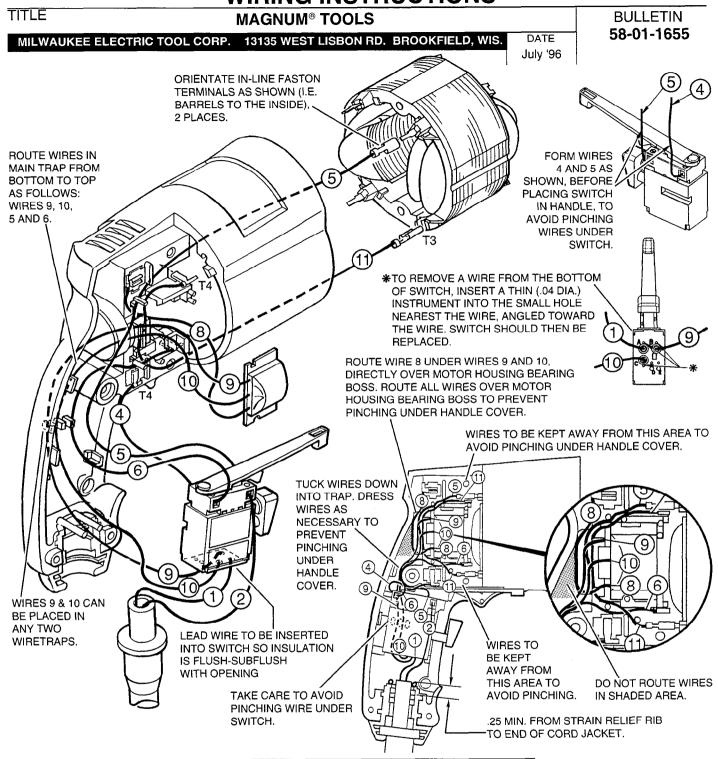

## WIRING INSTRUCTIONS

| WIRING SPECIFICATIONS |               |                       |       |          |                                                |  |  |
|-----------------------|---------------|-----------------------|-------|----------|------------------------------------------------|--|--|
| Wire<br>No.           | Wire<br>Color | Origin or<br>Part No. | Gauge | Length   | Terminals, Connectors and End Wire Preparation |  |  |
| 1                     | Black         | Cord                  | 18    | 1-1/2"   | Component of cord set. Strip 5/16" and tin.    |  |  |
| 2                     | White         | Cord                  | 18    | 2-3/4"   | Component of cord set. Strip 3/16" and tin.    |  |  |
| 4                     | Blue          | 23-94-6247            | 18    | 2-3/8"   | Strip 3/16" for T4 / Strip 3/16" and tin.      |  |  |
| 5                     | Blue          | 23-94-6325            | 18    | 4-5/8"   | Strip 3/16" for T3 / Strip 3/16" and tin.      |  |  |
| 6                     | White         | 23-94-6335            | 18    | 3-1/2"   | Strip 3/16" for T4 / Strip 3/16" and tin.      |  |  |
| 8                     | Black         | Module                | 18    | 2"       | Strip 3/16" for T4.                            |  |  |
| 9                     | Black         | Module                | 18    | 5-1/2"   | Strip 5/16" and tin.                           |  |  |
| 10                    | Blue          | Module                | 18    | 5-1/2"   | Strip 5/16" and tin.                           |  |  |
| 11                    | White         | 23-94-6242            | 18    | 3-3/8"   | Strip 3/16" for T3 / Strip 3/16" for T4.       |  |  |
|                       |               |                       | BULK  | LEAD WIR | E - BULLETIN 58-01-0003                        |  |  |

## NOTE:

All leads must be held to  $\pm$  1/8". All lead lengths are before stripping.

| TERMINAL DESCRIPTION     |                                      |  |  |  |  |  |  |
|--------------------------|--------------------------------------|--|--|--|--|--|--|
| Part No.                 | Qnty.                                |  |  |  |  |  |  |
| 23-74-1090<br>23-74-1100 | 2                                    |  |  |  |  |  |  |
| CONNECTOR DESCRIPTION    |                                      |  |  |  |  |  |  |
|                          |                                      |  |  |  |  |  |  |
|                          | Part No.<br>23-74-1090<br>23-74-1100 |  |  |  |  |  |  |