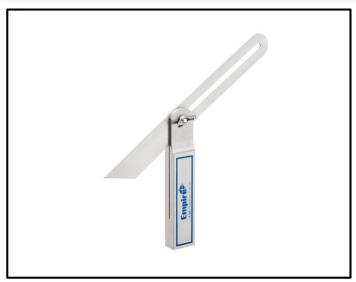

## 10" TRUE BLUE® T-Bevel

This True Blue Heavy-Duty Aluminum T-bevel is both durable and accurate. Its lowprofile locking nut can be used with your left or right hand. The adjustable 9 in. stainless-steel blade will never rust or corrode.

## **INCLUDES:**

(1) 10" TRUE BLUE® T-Bevel (132)

## **FEATURES:**

- Heavy-duty aluminum billet handle
- Adjustable 10" stainless steel blade
- Wingnut positively locks blade
- Limited lifetime warranty