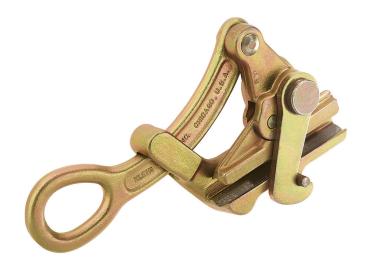

## Parallel Jaw Grip, 4-3/8-Inch Length

Longer jaws achieve a firm hold, reducing possibility of slippage and damage to cable. Design includes a latch, plus a large-diameter eye that accommodates large hooks on hoists, winches and tackle blocks. When latch is closed, it helps maintain cable position in grip jaws.