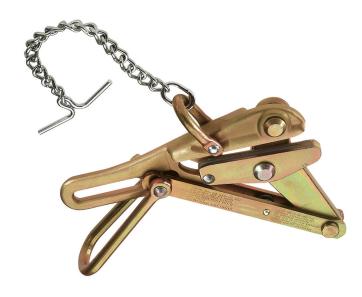

## Chicago® Grip - Bell-System Type L Grip

Designed for use on aluminum, copper, weatherproof coated wire, PVC covered conductors and messenger and guy strand. Identical to Bell-System type "L"strand puller. Equipped with chain, toggle and shackle. For support wire 0.134-Inch and larger, refer to 1659 series. Outside diameter of support wire includes thickness of polyethylene coating.

## **Specifications**

| Туре:              | Chicago Grip                         | Application:    | Wire Pulling                       |
|--------------------|--------------------------------------|-----------------|------------------------------------|
| Cable Type:        | Aircraft, EHS, Messenger, Guy Strand | Cable Diameter: | 0.218" to 0.55" (5.54 to 13.97 mm) |
| Hot Latch:         | N                                    | Swing Latch:    | N                                  |
| Spring:            | Υ                                    | Locking Handle: | Υ                                  |
| Jaw Type:          | Double V                             | Jaw Length:     | 5" (12.7 cm)                       |
| Maximum Safe Load: | 8000 lb (3629 kg)                    | Weight:         | 6.9 lb (3.12 kg)                   |