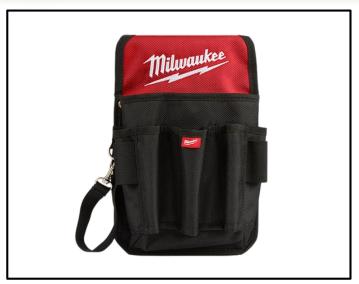

## **Utility Pouch**

Milwaukee Tool's Utility Pouch is specifically designed to provide storage solutions for the essential tools needed throughout the work day. The product features 1680D ballistic material construction, which provides 5x longer life and riveted seams resulting in a 4x stronger pouch. The Milwaukee Utility Pouch also features a quick attach belt loop that is designed to allow the pouch to quickly be attached or removed from a work belt. Lastly, the pouch has a tape strap designed for convenient access to electrical or pipe thread tape.

## **FEATURES:**

- Quick-attach belt loop
- 1680D ballistic material
- 5X longer life
- Up to 4x stronger riveted seams
- Tape strap
- Adjustable belt attachments
- 8 Exterior pockets & 1 deep center pocket
- Lightweight and ergonomic
- Specifically designed for low voltage tools