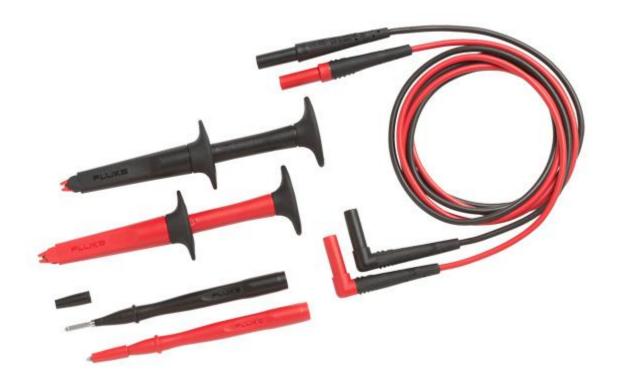

## **Features:**

- Handy all-in-one kit that includes:
  - o AC220 SureGrip™ Alligator Clip Set
  - TP1 Slim-Reach™ Test Probes (flat bladed)
  - TL224 SureGrip™ Silicone Test Lead Set (straight to right)
  - One year warranty