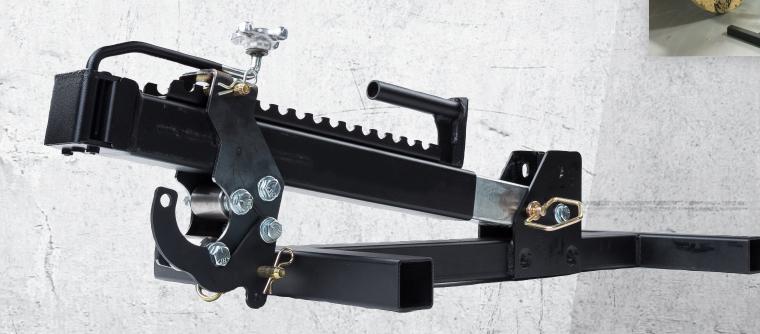

## **QWIKjax™ REEL STAND**

QWIKjax™ 3,000 LBS collapsible reel stand (single)

QWIKjax™ 6,000 LBS collapsible reel stand (set)

QJ-01

EASY TO USE, ONE PERSON SETUP AND OPERATION

AXLE SAFETY CATCH HOOK ENSURES THAT REEL WILL NOT FALL OFF OF JACK STANDS

## **QWIKjax™ REEL STAND**

- One person can easily transport through most jobsite environments
- Axle safety catch hook ensures that reel will not fall off of jack stands
- · Axle rests on steel rollers for easy wire pay off
- · Maximum reel height: up to a 72" reel
- Quick folding feature for compact storage
- Sliding cradle for quick adjustments on large reels