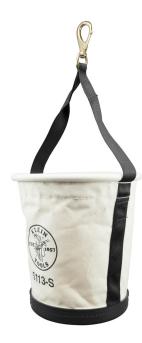

## Tapered-Wall Bucket with Swivel Snap Hook, Canvas

Transfer your tools safely and securely with this tapered wall bucket. Made of heavy-duty canvas for long life. The bucket features a bronze swivel snap hook for use on hoisting canvas buckets. The features were designed with feedback from linesmen.

## **Specifications**

| Top Diameter:     | 12" (30.5 cm)               | Bottom Diameter: | 9" (23 cm)      |
|-------------------|-----------------------------|------------------|-----------------|
| Material:         | No. 6 Canvas                | Color:           | Off-White       |
| Special Features: | Swivel Snap (Cat. No. 2012) | Overall Height:  | 13" (33 cm)     |
| Included:         | Swivel Snap (Cat. No. 2012) | Weight:          | 1.8 lb (0.8 kg) |