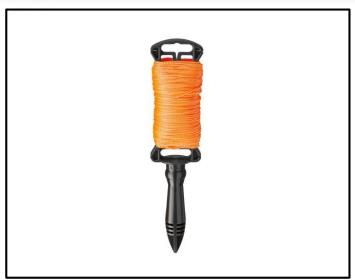

## 250' Orange Twisted Line Reel

This twisted orange line is strong and durable for many different applications. The handle can be used as a stake for versatility. Includes a notch in the reel to hold line in place.

## **INCLUDES:**

(1) 250' Orange Twisted Line Reel (39203N)

## **FEATURES:**

- Available in 100', 250' and 500' reels
- Easy to see bright orange and gold
- Made in USA