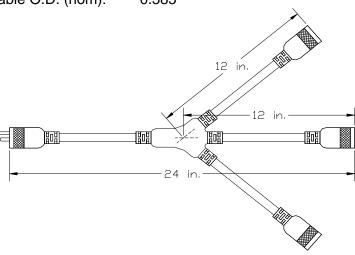

## PRODUCT SPECIFICATION

CATALOG NUMBER: 90198802

**DESCRIPTION:** 12/3 STW 125V/15A straight blade outdoor use "W"-adapter cord set

APPROVALS: UL Listed

**CASE QTY:** 12 **UPC:** 0 29892 09019 7

## **CONSTRUCTION PARAMETERS:**

Conductors: 12 AWG bare copper, 65/30 stranding

Jacket material: PVC, yellow

Overall cable O.D. (nom): 0.585"

Note: Plug and connector style may vary

Attachment plug configuration: NEMA 5-15P
Cord connector configuration: NEMA 5-15R x 3
Plug and connector material: PVC, black