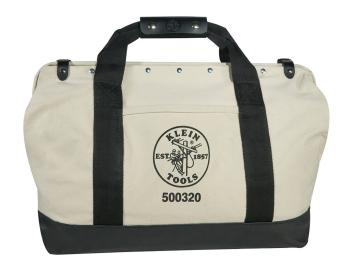

## Canvas Tool Bag with Leather Bottom, 20-Inch

This canvas tool bag features 14 interior pockets and 1 external for organization. The leather bottom and sides provide extra protection from the elements. #8 natural canvas is heavy-duty for added durability. At 20-Inch (508 mm) wide and 15-Inch (381 mm) high, this bag gives you a bit more room for jobs requiring more tools.