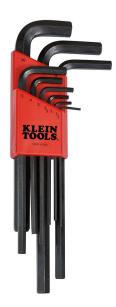

## L-Style Hex Key Caddy Set Metric, 9-Piece

This 9-piece Hex-Key Set is available in metric sizes. The L-style hex keys are organized in a convenient, durable caddy. The keys are made of top-grade alloy steel in rust and corrosion resistant surfaces. Hex sizes from 1.5 mm to 10 mm.

## **Specifications**

Weight:

| Color: | Black | Included: | LLM15 (1.5 mm), LLM2 (2 mm), LLM25 (2.5 mm), LLM3 (3 mm), LLM4 (4 mm), LLM5 (5 mm), LLM6 (6 mm), LLM8 (8 mm), LLM10 (10 mm). |
|--------|-------|-----------|------------------------------------------------------------------------------------------------------------------------------|
|        |       |           |                                                                                                                              |