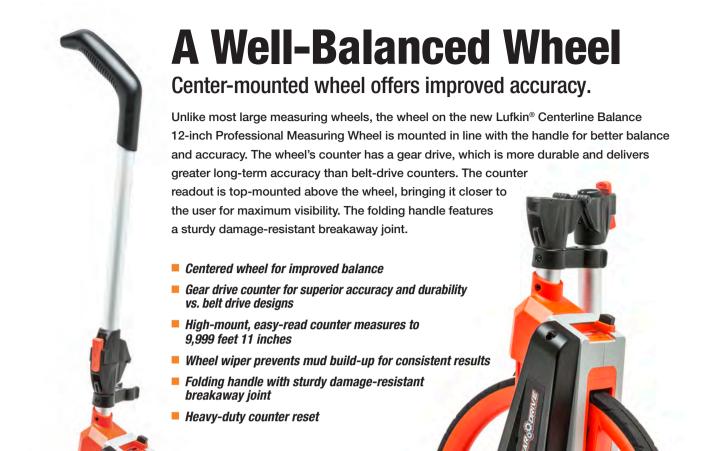

## 

Professional Centerline Balance 12-Inch Measuring Wheel

Individual

**UPC Code** 

037103308511

Case Pa

Quanti

| ack<br>tity | Case Pack UPC* | Product Dimensions | Weight |
|-------------|----------------|--------------------|--------|

\*Wheels offered only in individual or case pack quantities.

19.8" L x 12.8" W x 7.1"H

Lufkin 12" Professional Measuring Wheel

Part No.

PSMW48CL

Description

©2017 Apex Tool Group, LLC LUFKIN® is a registered trademark of Apex Brands, Inc. a Division of Apex Tool Group, LLC. Specifications subject to change without notice.