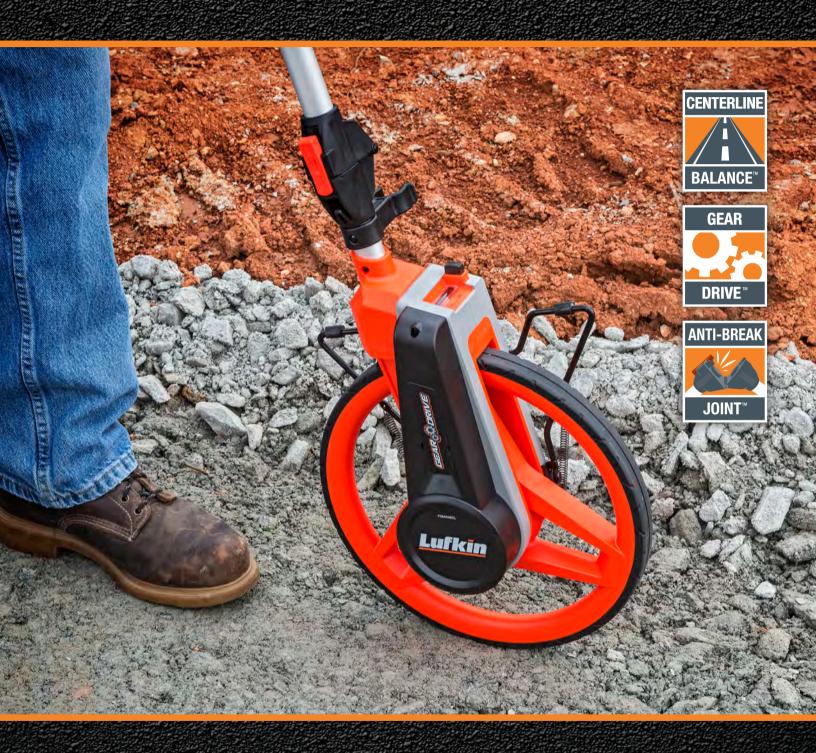

## 

Professional Centerline Balance 12-Inch Measuring Wheel

Individual

**UPC Code** 

037103308511

Case Pa

Quanti

| ack<br>tity | Case Pack UPC* | Product Dimensions | Weight |
|-------------|----------------|--------------------|--------|

\*Wheels offered only in individual or case pack quantities.

19.8" L x 12.8" W x 7.1"H

Lufkin 12" Professional Measuring Wheel

Part No.

PSMW48CL

Description

©2017 Apex Tool Group, LLC LUFKIN® is a registered trademark of Apex Brands, Inc. a Division of Apex Tool Group, LLC. Specifications subject to change without notice.