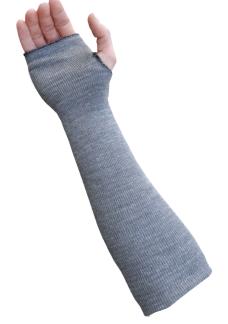

# **CUT-LESS WITH DYNEEMA®**CUT RESISTANT SLEEVES

- Majestic sleeves made with ringspun Dyneema® offers the leading combination of cut protection, comfort and durability.
- At pound-for-pound fifteen times stronger than steel, Dyneema® is the world's strongest fiber.
- Form fitting two-ply for additional protection
- ◆ Available with thumbhole for better dexterity
- Resistant to snagging & tears
- Easy to launder or dry clean
- ◆ Vents heat to remain cool

### ANSI CUT LEVEL A4