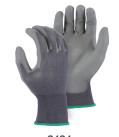

| Also Available in |                                                                      |  |
|-------------------|----------------------------------------------------------------------|--|
| 3433              | White polyurethane palm coated glove with 13-gauge knit nylon liner. |  |
| 3434              | Gray polyurethane palm coated glove with 13-gauge knit nylon liner.  |  |