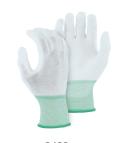

| Also Available in |                                                                      |  |
|-------------------|----------------------------------------------------------------------|--|
| 3433              | White polyurethane palm coated glove with 13-gauge knit nylon liner. |  |
| 3434              | Gray polyurethane palm coated glove with 13-gauge knit nylon liner.  |  |