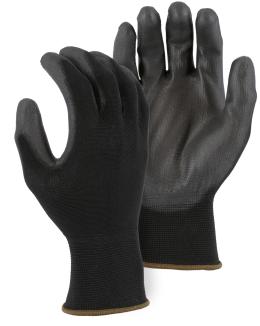

## POLYURETHANE PALM COATED GLOVE WITH NYLON LINER

- Black polyurethane palm coating
- ◆ Black 13-gauge seamless knit nylon liner
- ♦ Ultra-sensitive and anti-static
- Designed for light duty assembly work
- ◆ Color coded cuff for sizing

| Technical Data |                                                           |  |
|----------------|-----------------------------------------------------------|--|
| Material       | Nylon liner                                               |  |
| Cuff Closure   | Knit wrist                                                |  |
| Coating        | Polyurethane                                              |  |
| Knit Gauge     | 13-gauge                                                  |  |
| Sizes          | XXS-XXL                                                   |  |
| Packaging      | 20dz/case                                                 |  |
| Case Size      | WEIGHT: 15.12 lbs<br>DIMENSIONS: 23.23" x 10.63" x 15.75" |  |
| C00            | China                                                     |  |