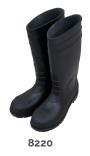

| Also Available: |                                                                                                                                              |  |
|-----------------|----------------------------------------------------------------------------------------------------------------------------------------------|--|
| 8220            | Premium quality lined black PVC boot with removable sole, steel shank, and plain toe.                                                        |  |
| 8200            | Yellow slush boot fabric lined for better comfort. It is easy to take on and off and features a top strap and buckle with bar-tread outsole. |  |