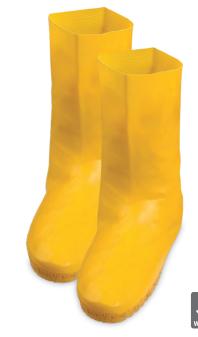

## **HAZMAT OVERSHOE BOOT**

- ◆ Yellow rubber hazmat overshoe boot
- Grit textured sole that prevents slipping
- ♦ 50 mil

| Technical Data |                                                         |  |
|----------------|---------------------------------------------------------|--|
| Material       | Rubber                                                  |  |
| Sizes          | S-XXL                                                   |  |
| Color          | Yellow                                                  |  |
| Packaging      | 50 pr/case                                              |  |
| Case Size      | WEIGHT: 36.4 lbs<br>DIMENSIONS: 14.96" X 14.17" X 12.6" |  |
| coo            | China                                                   |  |

| Ordering Information |       |              |  |  |
|----------------------|-------|--------------|--|--|
| Item                 | Size  | UPC          |  |  |
| 8210/S               | 6-7   | 731791020662 |  |  |
| 8210/M               | 8-9   | 731791020655 |  |  |
| 8210/L               | 10-11 | 731791020648 |  |  |
| 8210/XL              | 12-13 | 731791020884 |  |  |
| 8210/XXL             | 14-15 | 731791020891 |  |  |