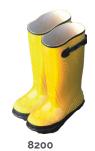

| Also Available: |                                                                                                                                              |  |
|-----------------|----------------------------------------------------------------------------------------------------------------------------------------------|--|
| 8220            | Premium quality lined black PVC boot with removable sole, steel shank, and plain toe.                                                        |  |
| 8200            | Yellow slush boot fabric lined for better comfort. It is easy to take on and off and features a top strap and buckle with bar-tread outsole. |  |