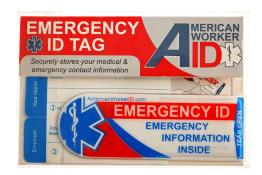

## **EMERGENCY IDENTIFICATION TAG SECURELY STORE WORKERS MEDICAL & EMERGENCY CONTACT INFORMATION**

The American Worker ID Emergency Tag from Majestic enables workers to securely carry their emergency ID. In an accident, the system provides first responders and paramedics instant access to potential lifesaving information and allows emergency contacts to be quickly notified of a situation 24/7. American Worker ID is a tested, proven, and effective solution to strengthen onsite safety and risk management.

- ◆ In Case of Emergency (ICE) identification sticker
- Strengthens on-site safety procedures and worker information records
- Essential for work sites with large worker numbers and frequent staff rotation or turnover
- Fully secure security flap protects worker's information
- ♦ 100% Waterproof
- ◆ 3M® adhesive will not weaken or damage safety helmets