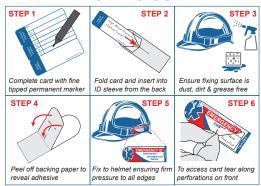

ORMATION**

The American Worker ID Emergency Tag from Majestic enables workers to securely carry their emergency ID. In an accident, the system provides first responders and paramedics instant access to potential lifesaving information and allows emergency contacts to be quickly notified of a situation 24/7. American Worker ID is a tested, proven, and effective solution to strengthen onsite safety and risk management.



- ◆ In Case of Emergency (ICE) identification sticker
- Strengthens on-site safety procedures and worker information records
- Essential for work sites with large worker numbers and frequent staff rotation or turnover
- Fully secure security flap protects worker's information
- ♦ 100% Waterproof
- ◆ 3M® adhesive will not weaken or damage safety helmets

## **HOW TO USE**



## **4-Point Solution**

Essential Back-Up: Information is ready 24 hours a day, 7 days a week, essential when the work-site is active but the office is not.

Proactive Safety: A progressive solution geared toward pro-active health & safety managers. Data Security: Design prevents tampering with, or access to worker data but ensures it is available in the event of an accident or medical emergency. Worker Choice: Each worker chooses what information they want to record. This gives the worker the opportunity to record information that would be essential in an accident but they may not want to share directly with their employer.



























Reliability in Safety. Majestic Glove 2510 W Casino Rd Everett, WA 98204 P: 800-367-4568 F: 425-407-1030 orders@majesticglove.com majesti