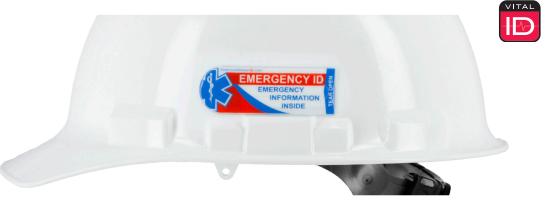

## **EMERGENCY IDENTIFICATION TAG SECURELY STORE WORKERS MEDICAL & EMERGENCY CONTACT INFORMATION**

The American Worker ID Emergency Tag from Majestic enables workers to securely carry their emergency ID. In an accident, the system provides first responders and paramedics instant access to potential lifesaving information and allows emergency contacts to be quickly notified of a situation 24/7. American Worker ID is a tested, proven, and effective solution to strengthen onsite safety and risk management.

- ◆ In Case of Emergency (ICE) identification sticker
- Strengthens on-site safety procedures and worker information records
- Essential for work sites with large worker numbers and frequent staff rotation or turnover
- Fully secure security flap protects worker's information
- ♦ 100% Waterproof
- ◆ 3M® adhesive will not weaken or damage safety helmets